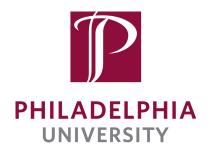

## **CLASS OF 2014**

This survey includes undergraduate students who graduated in August 2013, December 2013 & May 2014. Statistics are derived from a survey collection pool of 405 from a total graduating class of 550 (representing a 74% knowledge rate). Response sources include: self-reported survey responses, faculty/staff outreach, and LinkedIn profile verifications. Of the 405 responding graduates, **386 or 95%** have reported post-graduation employment in fields related to their career interests or graduate school acceptance. 316 or 78% of graduates reported employment; 70 or 17% gained acceptance to graduate school. The remaining 19 or 5% indicated they were still seeking employment at the time of this report.