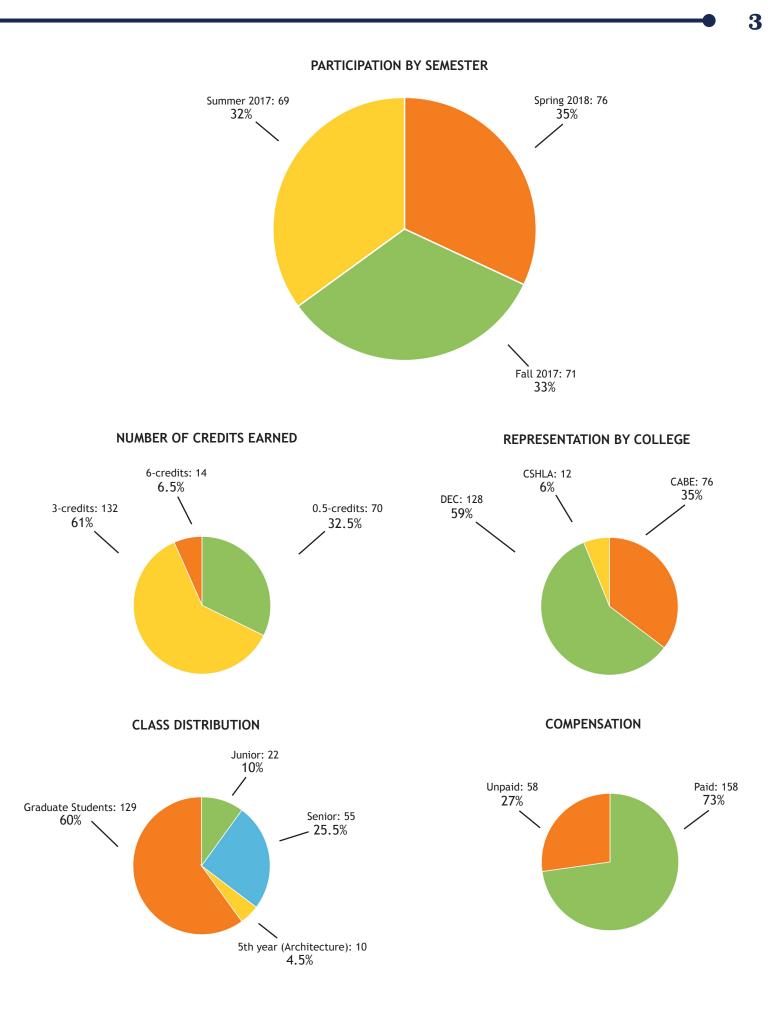

These statistics represent those Jefferson - East Falls students who registered their internship with the Career Services Center and received academic credit through the Academic Internship Program during summer 2017, fall 2017, and spring 2018. Students also participate in a variety of internships outside of the Academic Internship Program, which are not depicted in this profile.