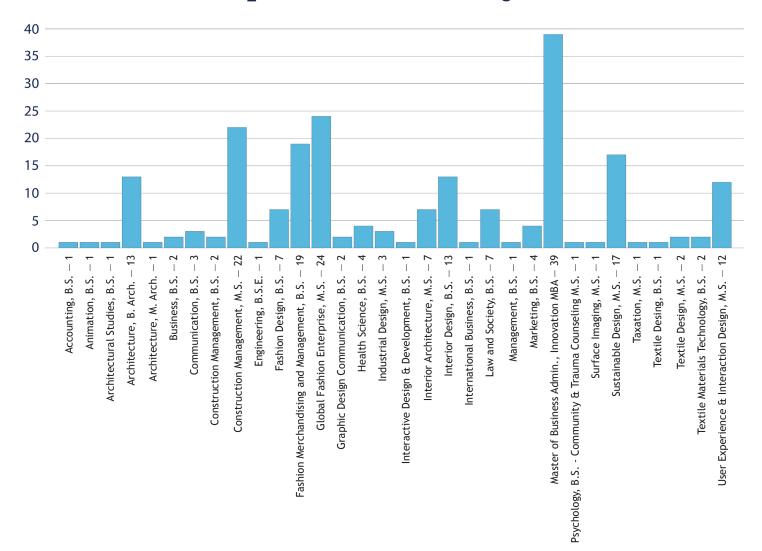

These statistics represent those Jefferson - East Falls students who registered their internship with the Career Services Center and received academic credit through the Academic Internship Program during summer 2017, fall 2017, and spring 2018. Students also participate in a variety of internships outside of the Academic Internship Program, which are not depicted in this profile.

## 2017-2018 Academic Internships Overview



# Jefferson

Philadelphia University + Thomas Jefferson University

HOME OF SIDNEY KIMMEL MEDICAL COLLEGE



### **Representation of Majors**





#### **Sites With Multiple Interns**

CAMPAIGN FOR WORKING FAMILIES - 2

COACH - 4

DAROFF DESIGN - 2

JANICE MARTIN COUTURE – 2

JEFFERSON (PHILADELPHIA UNIVERSITY + THOMAS JEFFERSON UNIVERSITY) (VARIOUS DEPARTMENTS, CENTER-CITY AND EAST FALLS) - 8 MATRIX VENTURE CAPITAL MANAGEMENT LIMITED — 2 MORRISSEY DESIGN LLC — 2 NORDSTROM — 2

QVC, INC. -9

SAP AMERICA, INC. -2

 $\mathsf{STANTEC} - 2$ 

WATERFRONT MEDIA LLC - 2

#### **Internship Sites by Major**

ACCOUNTING, B.S. FEDERAL RESERVE BANK OF PHILADELPHIA

ANIMATION, B. S. EIVAN'S

#### ARCHITECTURAL STUDIES, B. S. PENNSYLVANIA HISTORICAL AND MUSEUM COMMISSION (PHMC)

ARCHITECTURE, B. ARCH.

ALBERT TAUS AND ASSOCIATES, ARCHITECTS ALLOY5 ARCHITECTURE BEAM, LTD. EWINGCOLE GROUNDSWELL DESIGN GROUP HARTH BUILDERS, DESIGN-BUILD REMODELIN