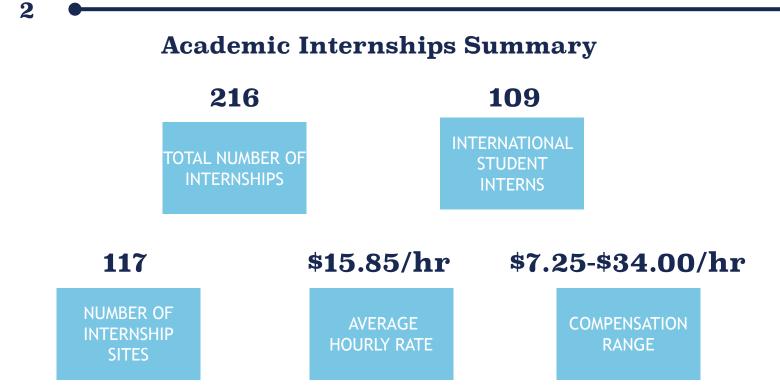

These statistics represent those Jefferson - East Falls students who registered their internship with the Career Services Center and received academic credit through the Academic Internship Program during summer 2017, fall 2017, and spring 2018. Students also participate in a variety of internships outside of the Academic Internship Program, which are not depicted in this profile.

## 2017-2018 Academic Internships Overview



# Jefferson

Philadelphia University + Thomas Jefferson University

HOME OF SIDNEY KIMMEL MEDICAL COLLEGE



### **Representation of Majors**





#### **Sites With Multiple Interns**

CAMPAIGN FOR WORKING FAMILIES - 2

COACH - 4

DAROFF DESIGN - 2

JANICE MARTIN COUTURE – 2

JEFFERSON (PHILADELPHIA UNIVERSITY + THOMAS JEFFERSON UNIVERSITY) (VARIOUS DEPARTMENTS, CENTER-CITY AND EAST FALLS) - 8 MATRIX VENTURE CAPITAL MANAGEMENT LIMITED — 2 MORRISSEY DESIGN LLC — 2 NORDSTROM — 2

QVC, INC. -9

SAP AMERICA, INC. -2

 $\mathsf{STANTEC} - 2$ 

WATERFRONT MEDIA LLC - 2

#### **Internship Sites by Major**

ACCOUNTING, B.S. FEDERAL RESERVE BANK OF PHILADELPHIA

ANIMATION, B. S. EIVAN'S

#### ARCHITECTURAL STUDIES, B. S. PENNSYLVANIA HISTORICAL AND MUSEUM COMMISSION (PHMC)

ARCHITECTURE, B. ARCH.

ALBERT TAUS AND ASSOCIATES, ARCHITECTS ALLOY5 ARCHITECTURE BEAM, LTD. EWINGCOLE GROUNDSWELL DESIGN GROUP HA