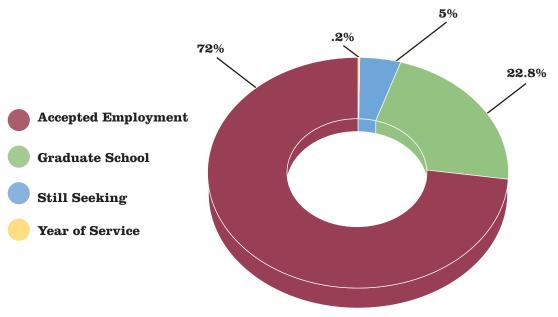

# Class of 2015 First Destination Survey

This survey includes data from undergraduate students who graduated in August 2014, December 2014, and May 2015. Statistics are derived from a time period of 6-9 months post-graduation and a survey collection pool of 465 graduates from a total graduating class of 574 (representing an 81% knowledge rate). Response sources include: self-reported survey responses, faculty/staff outreach, and LinkedIn profile verifications. Of the 465 graduates with information provided, 95% (441) have reported post-graduation employment or graduate school acceptance. 72% (335) of responding graduates reported employment, 0.2% (1) is completing a year of service, and 22.8% (105) gained acceptance to graduate school. At the time of this report, 5% (24) of respondents indicated they were still seeking employment.

# **Undergraduate Outcomes Summary**

**ALL MAJORS, TOTAL CLASS OF 2015** 