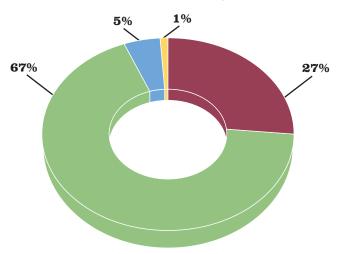

# COLLEGE OF SCIENCE, HEALTH AND THE LIBERAL ARTS

<sup>\*67%</sup> of CSHLA grads have been accepted to graduate school