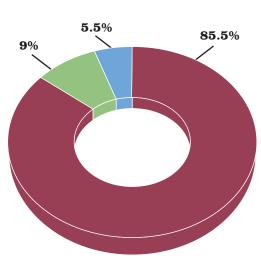

# Class of 2015 First Destination Survey

This survey includes data from undergraduate students who graduated in August 2014, December 2014, and May 2015. Statistics are derived from a time period of 6-9 months post-graduation and a survey collection pool of 465 graduates from a total graduating class of 574 (representing an 81% knowledge rate). Response sources include: self-reported survey responses, faculty/staff outreach, and LinkedIn profile verifications. Of the 465 graduates with information provided, 95% (441) have reported post-graduation employment or graduate school acceptance. 72% (335) of responding graduates reported employment, 0.2% (1) is completing a year of service, and 22.8% (105) gained acceptance to graduate school. At the time of this report, 5% (24) of respondents indicated they were still seeking employment.

# **Undergraduate Outcomes Summary**

**ALL MAJORS, TOTAL CLASS OF 2015** 