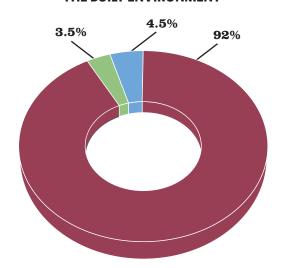

# COLLEGE OF SCIENCE, HEALTH AND THE LIBERAL ARTS

<sup>\*67%</sup> of CSHLA grads have been accepted to graduate school