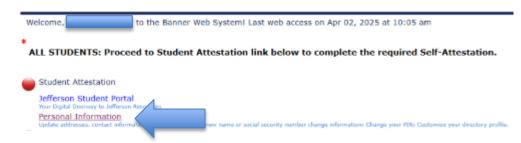

## Declaring a Chosen/Preferred Name

Please <u>review the University's policy</u> on Chosen Name before declaring a Preferred Name.

Log into BannerWeb (banner.jefferson.edu) with your campus key and password, which will bring you to the main menu.

## Main Menu

Click on the link for Personal Information.

## Personal Information

Click on the link for SSB9 General Person Information.

Click on the icon for Personal Information.

Click on the Edit icon in the upper right corner of the Personal Details information.