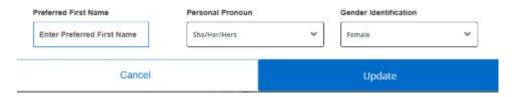

You can enter a Preferred First Name, select a Personal Pronoun, and/or select a Gender Identification. You do not need to enter information for all three areas. Click on Update when finished.