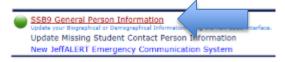

## Personal Information

Click on the link for SSB9 General Person Information.

Click on the icon for Personal Information.

Click on the Edit icon in the upper right corner of the Personal Details information.