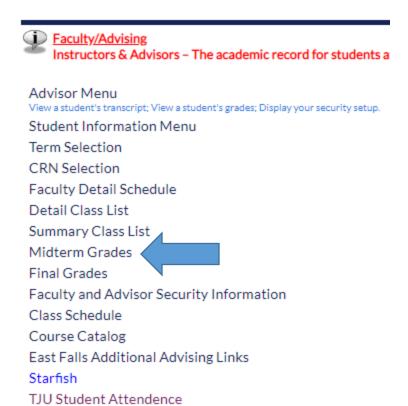

### Main Menu

Click on the link for Faculty and Advisors.

# Faculty and Advisors

Click on the link for Midterm Grades.