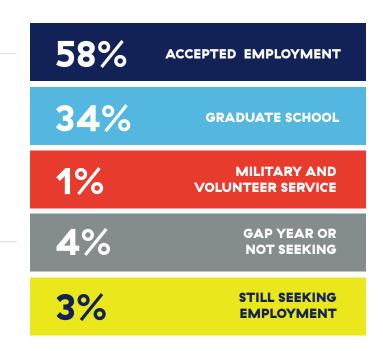

This report includes data from undergraduate day students who graduated from **Jefferson's East Falls Campus** in August 2022, December 2022, and May 2023. Statistics are derived from a survey collection pool of 343 graduates from a total graduating class of 453 (representing a 76% knowledge rate). Response sources include: self-reported survey responses, faculty/staff outreach and LinkedIn profile verifications. Of the 343 graduates with information provided, 334 or 97% have reported post-graduation employment in fields related to their major/career interests, graduate school acceptance, military or volunteer service and gap year statuses.

Further broken down, 199 graduates are employed (58%); 118 are enrolled in graduate programs (34%); 3 are engaged in military service and volunteer service (1%), 9 indicated they were still seeking employment in their field of study at the time of this report (3%) and 14 were taking a gap year or not seeking (4%).

#### **UNDERGRADUATE OUTCOMES SUMMARY**

#### **ALL MAJORS, TOTAL CLASS OF 2023**

ACCEPTED
EMPLOYMENT
GRADUATE
SCHOOL
MILITARY AND
VOLUNTEER
SERVICE
GAP YEAR OR
NOT SEEKING