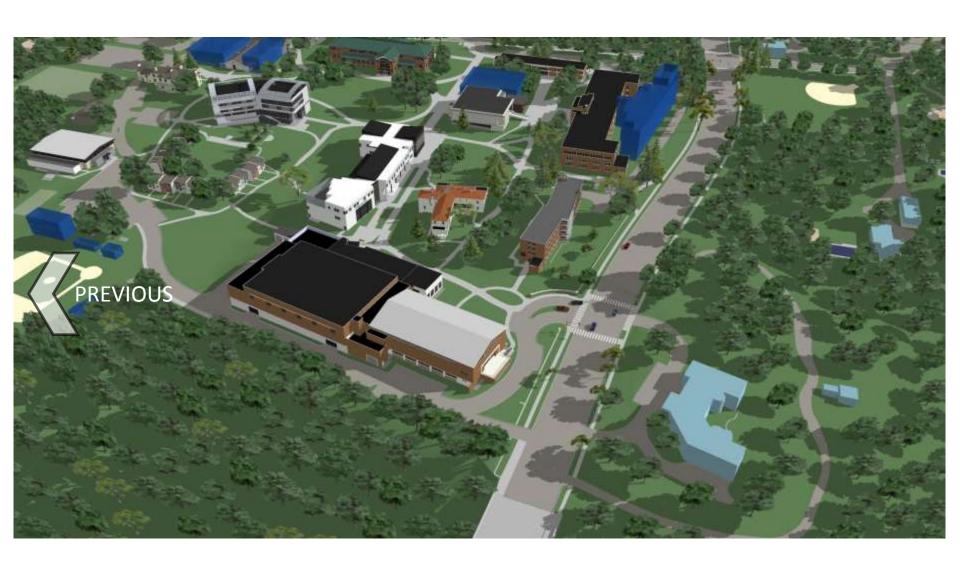

# Aerial view of Main Campus looking NW

\*CLICK MAP BUTTON AT TOP TO RETURN TO MAP

## Aerial view of Main Campus looking NW

\*CLICK MAP BUTTON AT TOP TO RETURN TO MAP