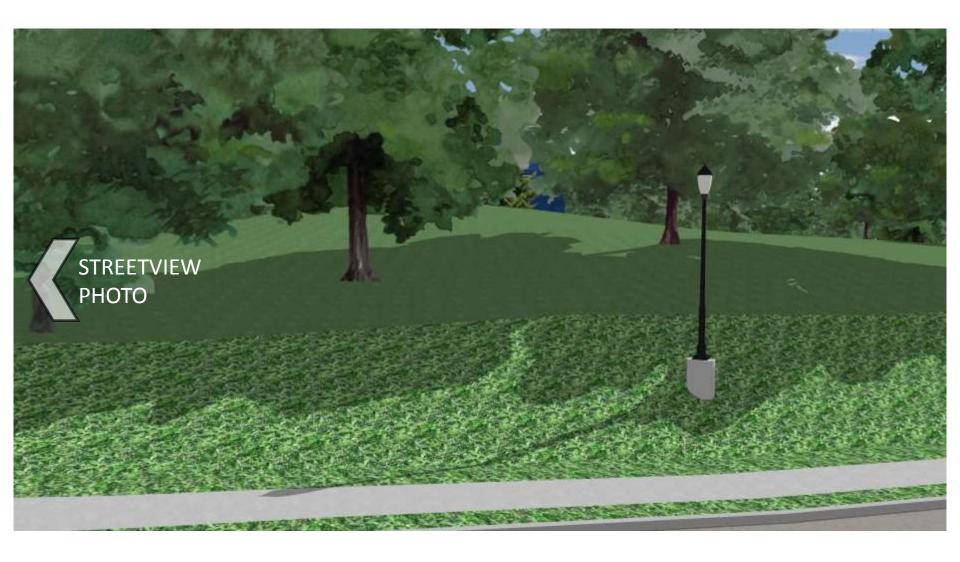

### Aerial view of Ravenhill looking NW

\*CLICK MAP BUTTON AT TOP TO RETURN TO MAP