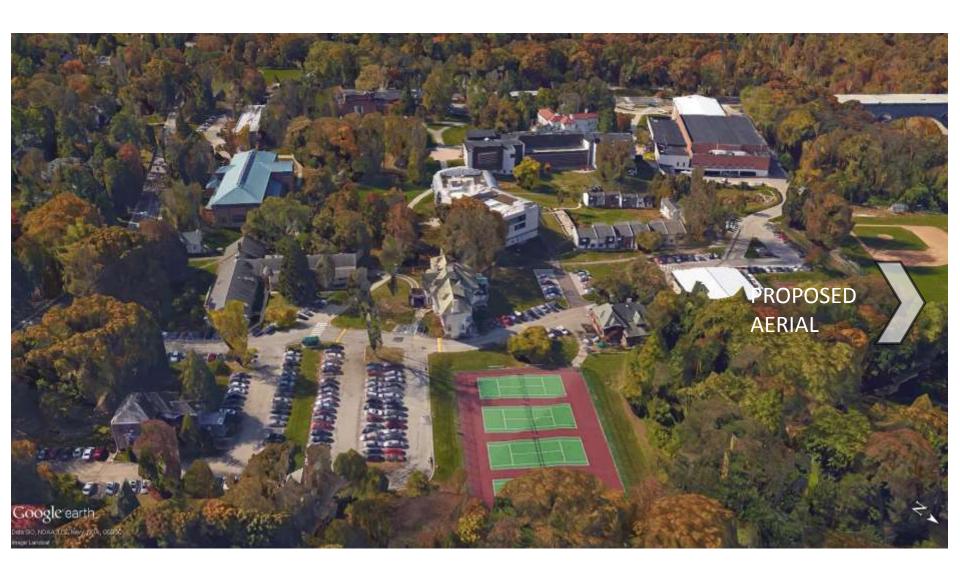

### Aerial view of Main Campus looking NE

\*CLICK MAP BUTTON AT TOP TO RETURN TO MAP

### Aerial view of Main Campus looking NE