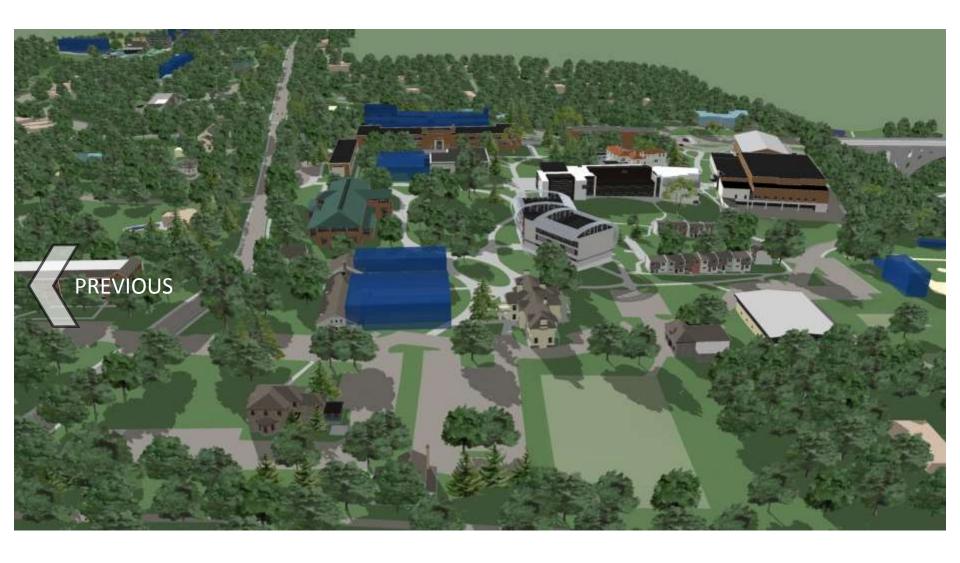

### Aerial view of Main Campus looking NE

\*CLICK MAP BUTTON AT TOP TO RETURN TO MAP

### Aerial view of Main Campus looking NE