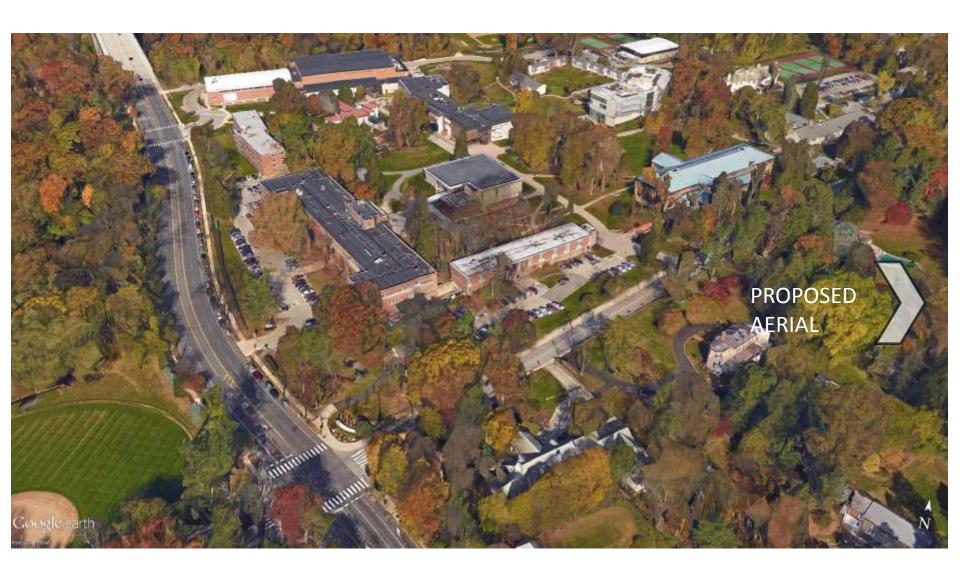

### Aerial view of Main Campus looking East

\*CLICK MAP BUTTON AT TOP TO RETURN TO MAP