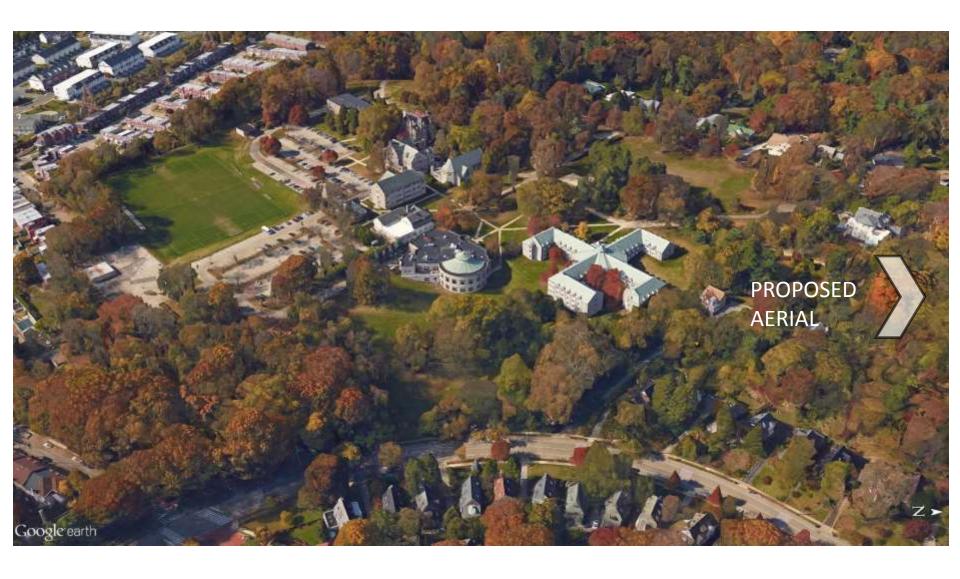

### Aerial view of Main Campus looking East

\*CLICK MAP BUTTON AT TOP TO RETURN TO MAP