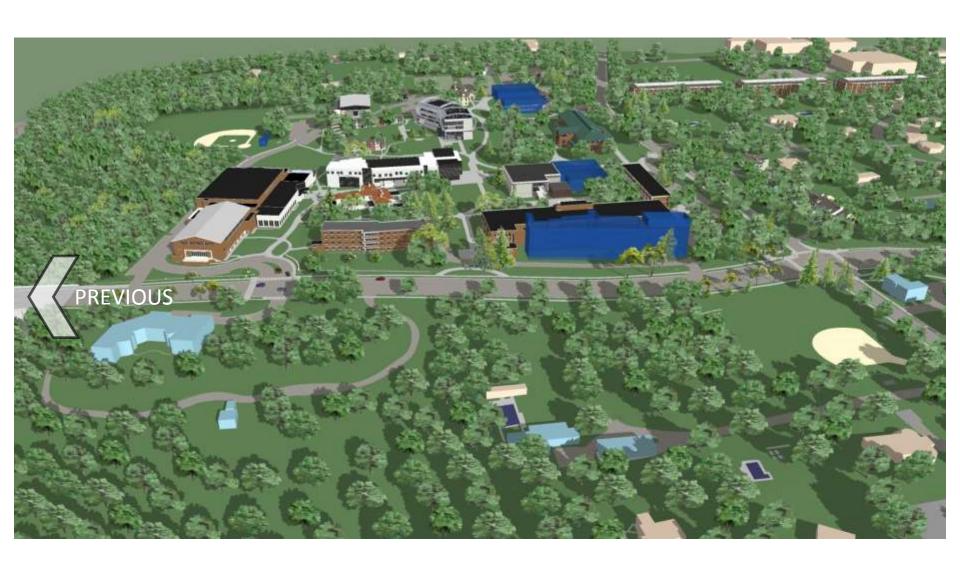

# Aerial view of Main Campus looking NW

\*CLICK MAP BUTTON AT TOP TO RETURN TO MAP

## Aerial view of Main Campus looking NW

\*CLICK MAP BUTTON AT TOP TO RETURN TO MAP