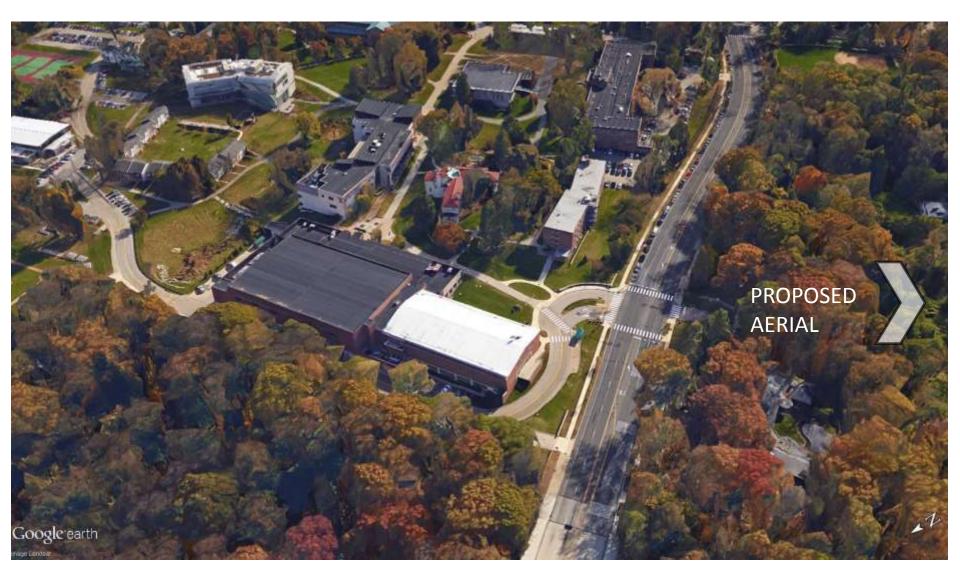

### Aerial view of Main Campus looking East

\*CLICK MAP BUTTON AT TOP TO RETURN TO MAP