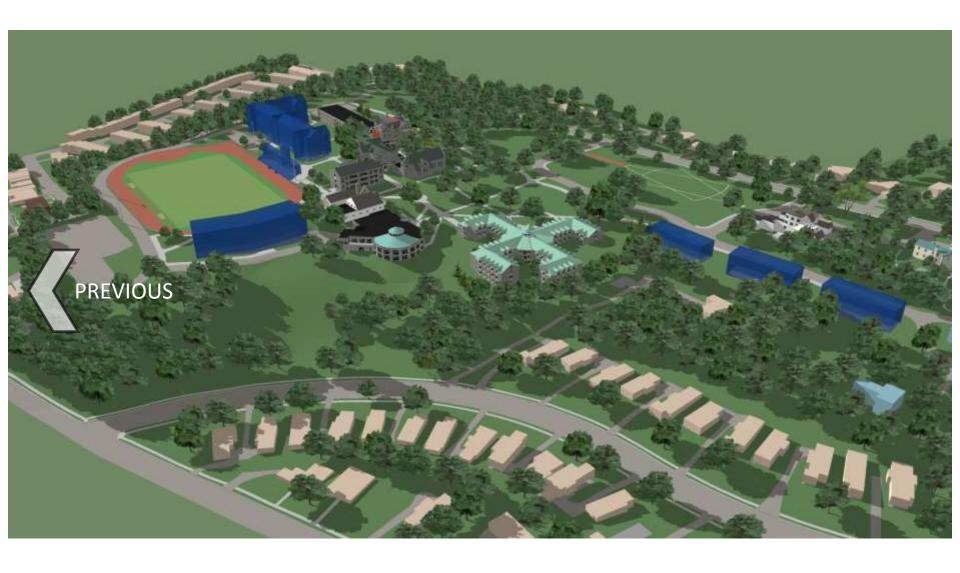

# Aerial view of Main Campus looking NW





\*CLICK MAP BUTTON AT TOP TO RETURN TO MAP

## Aerial view of Main Campus looking NW





\*CLICK MAP BUTTON AT TOP TO RETURN TO MAP

### Aerial view of Ravenhill looking West





\*CLICK MAP BUTTON AT TOP TO RETURN TO MAP

### Aerial view of Ravenhill looking West





\*CLICK MAP BUTTON AT TOP TO RETURN TO MAP

### Warden Dr. looking SW





\*CLICK MAP BUTTON AT TOP TO RETURN TO MAP





\*CLICK MAP BUTTON AT TOP TO RETURN TO MAP

### Aerial view of Ravenhill looking NW





\*CLICK MAP BUTTON AT TOP TO RETURN TO MAP

### Aerial view of Ravenhill looking NW





\*CLICK MAP BUTTON AT TOP TO RETURN TO MAP

### Dobson St. looking NW





\*CLICK MAP BUTTON AT TOP TO RETURN TO MAP

### Dobson St. looking NW





#### E. Earlham St. looking NE





\*CLICK MAP BUTTON AT TOP TO RETURN TO MAP

### E. Earlham St. looking NE





\*CLICK MAP BUTTON AT TOP TO RETURN TO MAP

### Institutional Plan

### Aerial view of Ravenhill looking East





### Aerial view of Ravenhill looking East









\*CLICK MAP BUTTON AT TOP TO RETURN TO MAP





\*CLICK MAP BUTTON