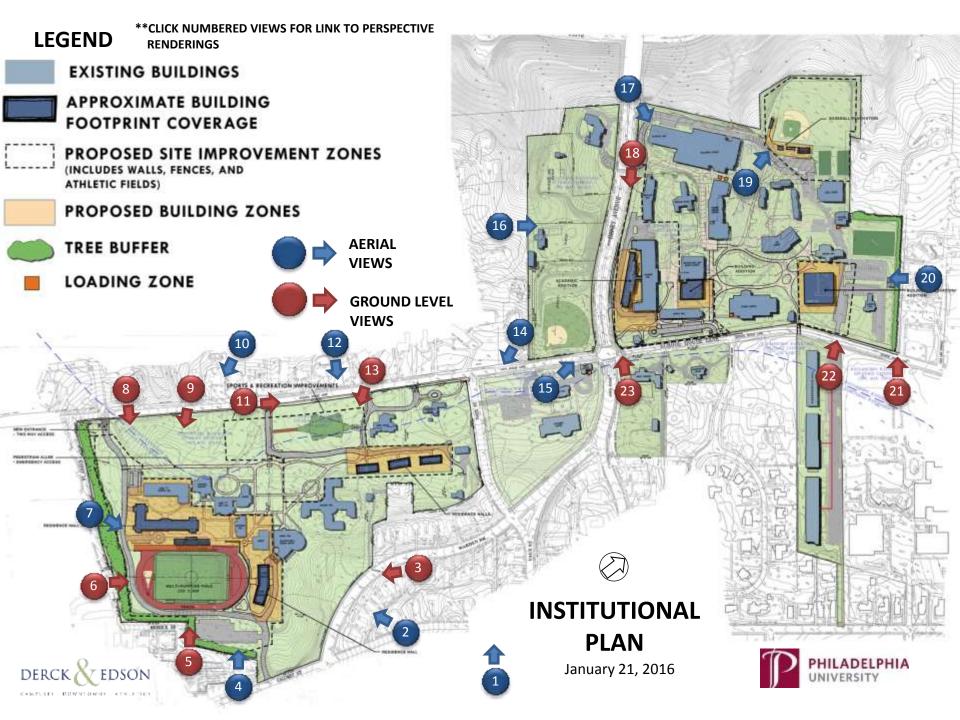

# Aerial view of Main Campus looking NW





\*CLICK MAP BUTTON AT TOP TO RETURN TO MAP

## Aerial view of Main Campus looking NW





\*CLICK MAP BUTTON AT TOP TO RETURN TO MAP

### Aerial view of Ravenhill looking West





\*CLICK MAP BUTTON AT TOP TO RETURN TO MAP

### Aerial view of Ravenhill looking West





\*CLICK MAP BUTTON AT TOP TO RETURN TO MAP

### Warden Dr. looking SW





\*CLICK MAP BUTTON AT TOP TO RETURN TO MAP





\*CLICK MAP BUTTON AT TOP TO RETURN TO MAP

### Aerial view of Ravenhill looking NW





\*CLICK MAP BUTTON AT TOP TO RETURN TO MAP

### Aerial view of Ravenhill looking NW





\*CLICK MAP BUTTON AT TOP TO RETURN TO MAP

### Dobson St. looking NW





\*CLICK MAP BUTTON AT TOP TO RETURN TO MAP

### Dobson St. looking NW





#### E. Earlham St. looking NE