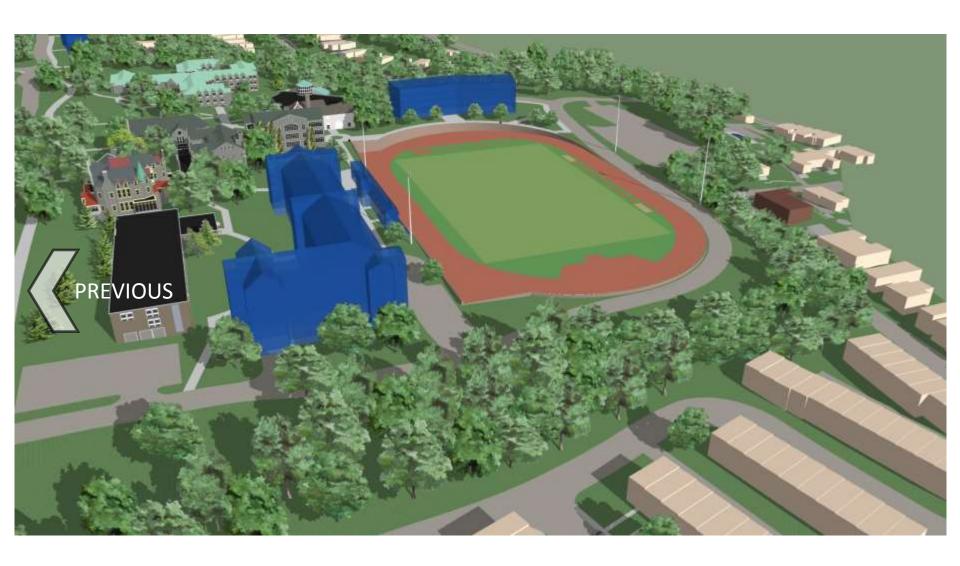

### Aerial view of Main Campus looking North

\*CLICK MAP BUTTON AT TOP TO RETURN TO MAP