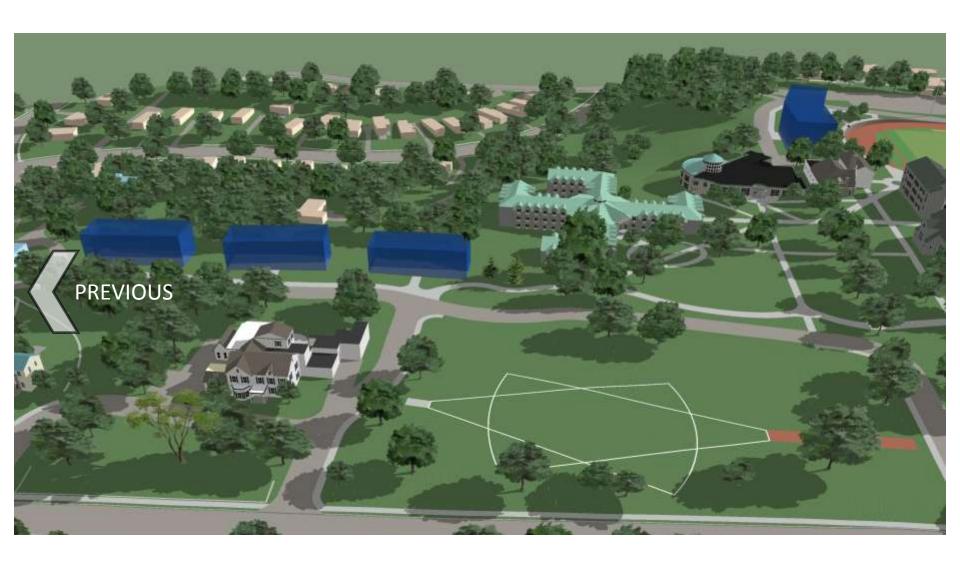

### Aerial view of Ravenhill looking East

### Aerial view of Ravenhill looking East

\*CLICK MAP BUTTON AT TOP TO RETURN TO MAP

\*CLICK MAP BUTTON AT TOP TO RETURN TO MAP