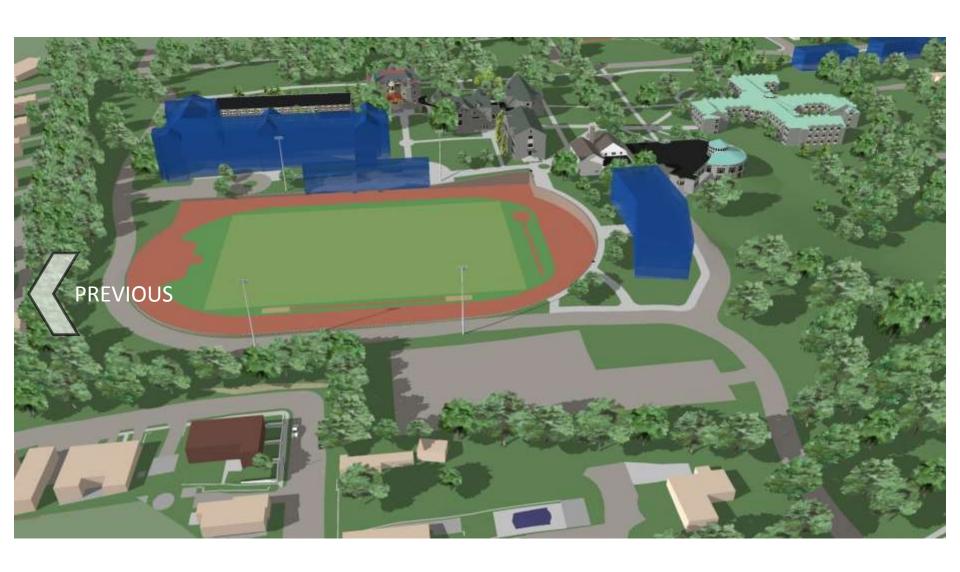

### Aerial view of Ravenhill looking SE

\*CLICK MAP BUTTON AT TOP TO RETURN TO MAP

\*CLICK MAP BUTTON AT TOP TO RETURN TO MAP

\*CLICK MAP BUTTON AT TOP TO RETURN TO MAP

\*CLICK MAP BUTTON AT TOP TO RETURN TO MAP