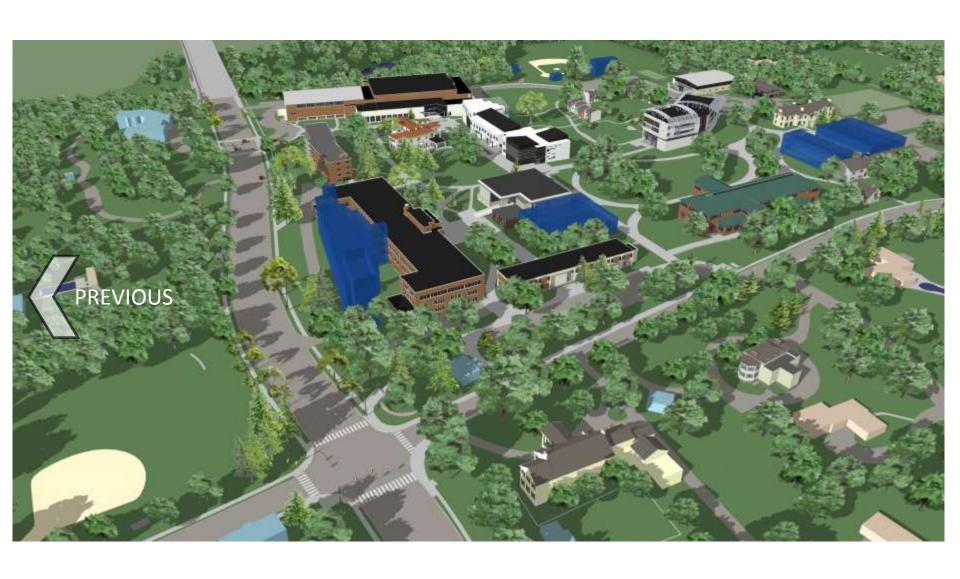

### Aerial view of Main Campus looking East

\*CLICK MAP BUTTON AT TOP TO RETURN TO MAP