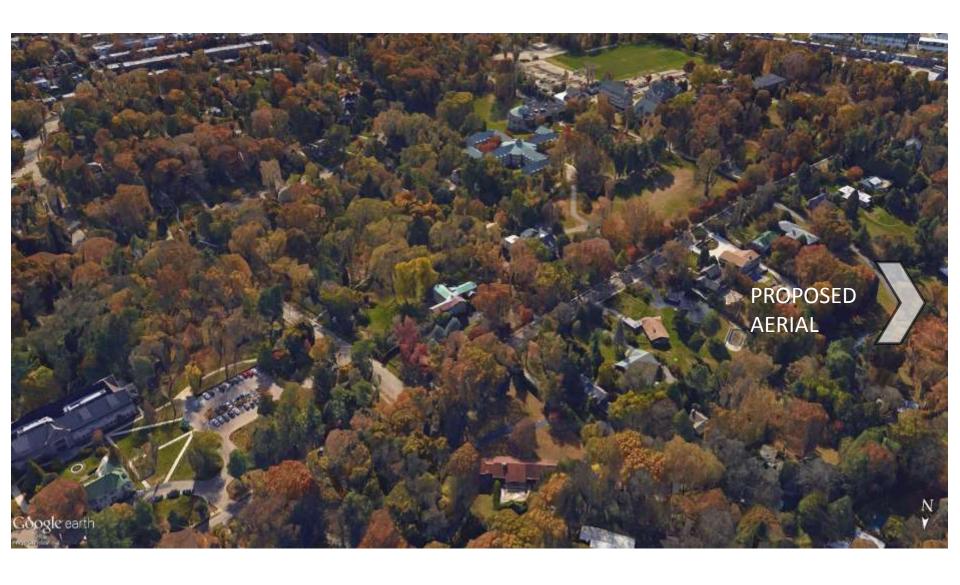

### Aerial view of Ravenhill looking East

### Aerial view of Ravenhill looking East

\*CLICK MAP BUTTON AT TOP TO RETURN TO MAP

\*CLICK MAP BUTTON AT TOP TO RETURN TO MAP