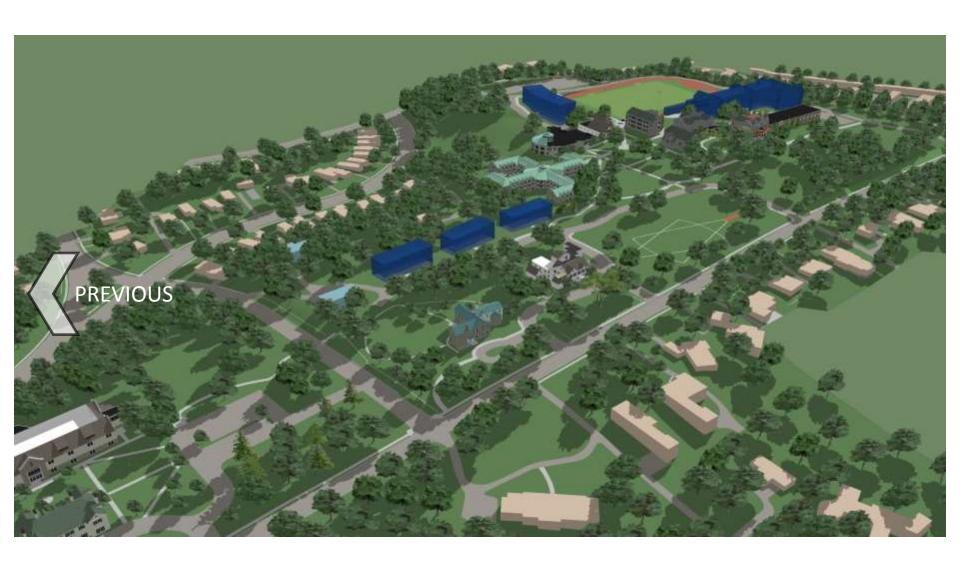

### Aerial view of Ravenhill looking West

\*CLICK MAP BUTTON AT TOP TO RETURN TO MAP