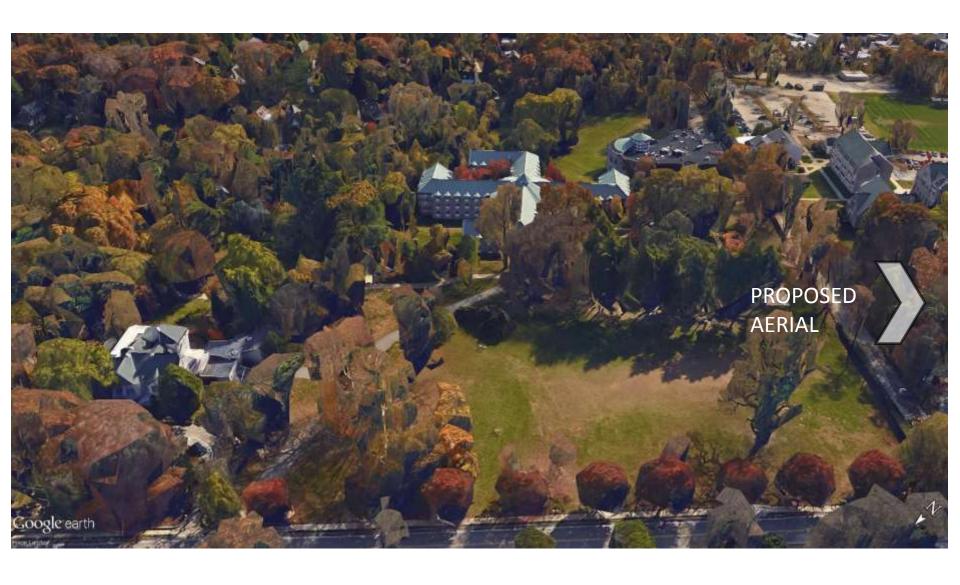

### Aerial view of Ravenhill looking NW

\*CLICK MAP BUTTON AT TOP TO RETURN TO MAP