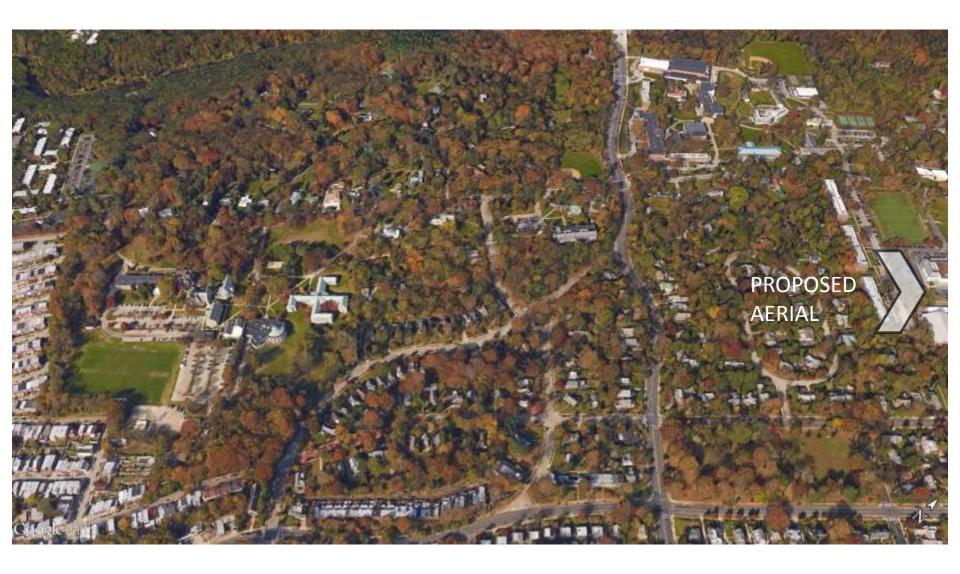

### Aerial view of Ravenhill looking West

\*CLICK MAP BUTTON AT TOP TO RETURN TO MAP