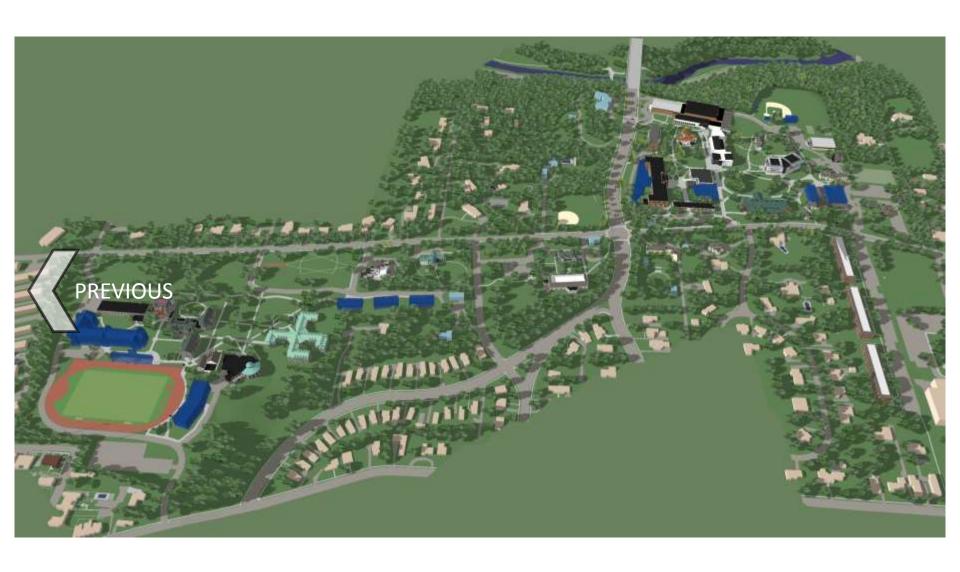

### Aerial view of Ravenhill looking East

### Aerial view of Ravenhill looking East

\*CLICK MAP BUTTON AT TOP TO RETURN TO MAP

\*CLICK MAP BUTTON AT TOP TO RETURN TO MAP