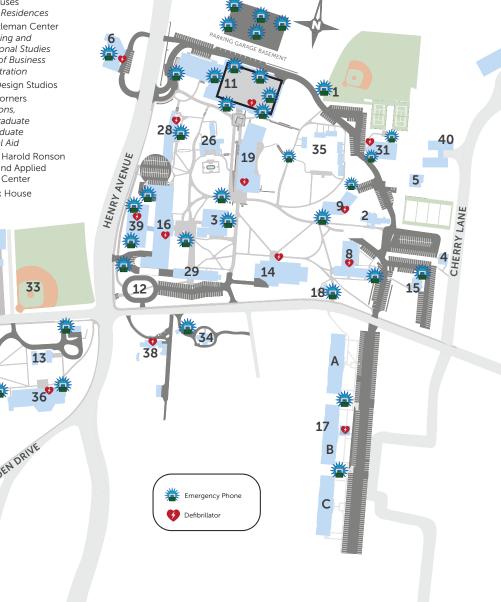

## **Automated External Defibrillators Map**

- 1. Alumni Field
- 2. Archer Hall **Business Office** Human Resources Registrar
- 3. Architecture and Design Center College of Architecture and the Built Environment
- 4 Art Center
- 5. Carriage House Physical Plant
- 6. The Design Center
- 7. Dining Hall (Ravenhill)
- 8. Downs Hall
- 9. The Lawrence N. Field **DEC Center** Kanbar College of Design, Engineering and Commerce
- 10. Fortess Hall Student Residence
- 11. The Gallagher Athletic, Recreation and Convocation Center Parking Garage
- 12. Gate House

- 13. Gibbs Hall School of Business Administration
- 14. Paul J. Gutman Library Downs Board Room Electronic Classroom Media Services
- 15. Haggar Hall Academic Success Center
- 16. Hayward Hall School of Design and Engineering Science and Health Labs
- 17. Independence Plaza Student Residences A. Franklin, B. Madison, C. Jefferson
- 18. Information Technology
- 19. The Kanbar Campus Center Common Thread Mail Services Student Life University Bookstore
- 20. Mott Hall Student Residence

- 21. Partridge Hall Student Residence
- 22. President's House
- 23. Ravenhill Athletic Field
- 24. Ravenhill Chapel
- 25. Ravenhill Mansion College of Science, Health and Liberal Arts
- 26. Robert J. Reichlin House Alumni Relations Development President's Office Provost's Office Public Relations Treasurer
- 27. Ronson Hall Student Residence
- 28. Scholler Hall Hortense T. Moss Health Center Student Residence
- 29. Search Hall Computer Center College of Science, Health and Liberal Arts
- 30. Public Safety

- 31. The SEED Center
- 32. Smith House Landscape Architecture
- 33. Softball Field
- 34. Arlen Specter Center for **Public Service**
- 35. Townhouses Student Residences
- 36. The Tuttleman Center Continuing and Professional Studies School of Business Administration
- 37. Weber Design Studios
- 38. White Corners Admissions, Undergraduate and Graduate Financial Aid
- 39. Kay and Harold Ronson Health and Applied Science Center
- 40. Hassrick House