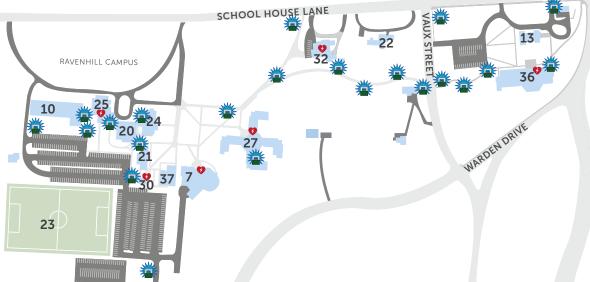

## **Automated External Defibrillators Map**

- 1. Alumni Field
- 2. Archer Hall **Business Office** Human Resources Registrar
- 3. Architecture and Design Center College of Architecture and the Built Environment
- 4 Art Center
- 5. Carriage House Physical Plant
- 6. The Design Center
- 7. Dining Hall (Ravenhill)
- 8. Downs Hall
- 9. The Lawrence N. Field **DEC Center** Kanbar College of Design, Engineering and Commerce
- 10. Fortess Hall Student Residence
- 11. The Gallagher Athletic, Recreation and Convocation Center Parking Garage
- 12. Gate House

- 13. Gibbs Hall School of Business Administration
- 14. Paul J. Gutman Library Downs Board Room Electronic Classroom Media Services
- 15. Haggar Hall Academic Success Center
- 16. Hayward Hall School of Design and Engineering Science and Health Labs
- 17. Independence Plaza Student Residences A. Franklin, B. Madison, C. Jefferson
- 18. Information Technology
- 19. The Kanbar Campus Center Common Thread Mail Services Student Life University Bookstore
- 20. Mott Hall Student Residence

- 21. Partridge Hall Student Residence
- 22. President's House
- 23. Ravenhill Athletic Field
- 24. Ravenhill Chapel
- 25. Ravenhill Mansion College of Science, Health and Liberal Arts
- 26. Robert J. Reichlin House Alumni Relations Development President's Office Provost's Office Public Relations Treasurer
- 27. Ronson Hall Student Residence
- 28. Scholler Hall Hortense T. Moss Health Center Student Residence
- 29. Search Hall Computer Center College of Science, Health and Liberal Arts
- 30. Public Safety

- 31. The SEED Center
- 32. Smith House Landscape Architecture
- 33. Softball Field
- 34. Arlen Specter Center for **Public Service**
- 35. Townhouses Student Residences
- 36. The Tuttleman Center Continuing and Professional Studies School of Business Administration
- 37. Weber Design Studios
- 38. White Corners Admissions, Undergraduate and Graduate Financial Aid
- 39. Kay and Harold Ronson Health and Applied Science Center
- 40. Hassrick House