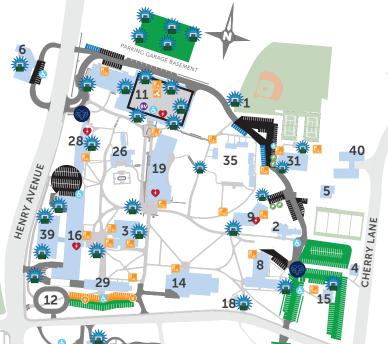

Parking Guide

Note: Some lots are for both commuters and residents.

Continuing construction on Main Campus may affect parking assignments.

- 1. Alumni Field
- 2. Archer Hall **Business Office** Human Resources Registrar
- 3. Architecture and Design Center College of Architecture and the Built Environment
- 4 Art Center
- 5. Carriage House Physical Plant
- 6. The Design Center
- 7. Dining Hall (Ravenhill)
- 8. Downs Hall
- 9. The Lawrence N. Field **DEC Center** Kanbar College of Design, Engineering and Commerce
- 10. Fortess Hall Student Residence
- 11. The Gallagher Athletic, Recreation and Convocation Center Parking Garage
- 12. Gate House

- 13. Gibbs Hall School of Business Administration
- 14. Paul J. Gutman Library Downs Board Room Electronic Classroom Media Services
- 15. Haggar Hall Academic Success Center
- 16. Hayward Hall School of Design and Engineering Science and Health Labs
- 17. Independence Plaza Student Residences A. Franklin, B. Madison, C. Jefferson
- 18. Information Technology
- 19. The Kanbar Campus Center Common Thread Mail Services Student Life University Bookstore
- 20. Mott Hall Student Residence

- 21. Partridge Hall Student Residence
- 22. President's House
- 23. Ravenhill Athletic Field
- 24. Ravenhill Chapel
- 25. Ravenhill Mansion College of Science, Health and Liberal Arts
- 26. Robert J. Reichlin House Alumni Relations Development President's Office Provost's Office Public Relations Treasurer
- 27. Ronson Hall Student Residence
- 28. Scholler Hall Hortense T. Moss Health Center Student Residence
- 29. Search Hall Computer Center College of Science, Health and Liberal Arts
- 30. Public Safety

- 31. The SEED Center
- 32. Smith House Landscape Architecture
- 33. Softball Field
- 34. Arlen Specter Center for **Public Service**
- 35. Townhouses Student Residences
- 36. The Tuttleman Center Continuing and Professional Studies School of Business Administration
- 37. Weber Design Studios
- 38. White Corners Admissions, Undergraduate and Graduate Financial Aid
- 39. Kay and Harold Ronson Health and Applied Science Center

33

40. Hassrick House

CS 22-2222