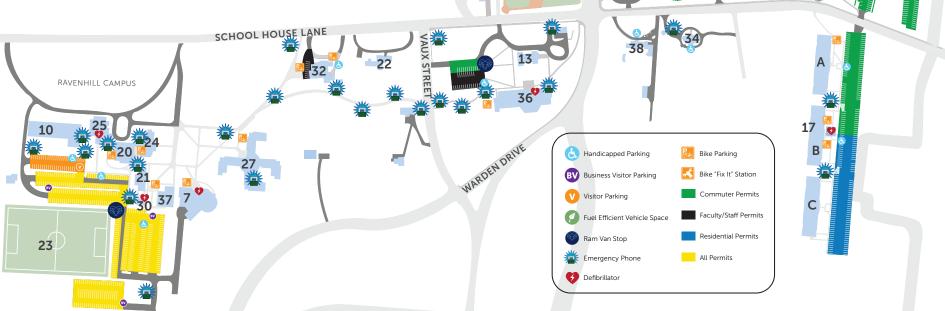

Parking Guide

Note: Some lots are for both commuters and residents.

Continuing construction on Main Campus may affect parking assignments.

- 1. Alumni Field
- 2. Archer Hall **Business Office** Human Resources Registrar
- 3. Architecture and Design Center College of Architecture and the Built Environment
- 4 Art Center
- 5. Carriage House Physical Plant
- 6. The Design Center
- 7. Dining Hall (Ravenhill)
- 8. Downs Hall
- 9. The Lawrence N. Field **DEC Center** Kanbar College of Design, Engineering and Commerce
- 10. Fortess Hall Student Residence
- 11. The Gallagher Athletic, Recreation and Convocation Center Parking Garage
- 12. Gate House

- 13. Gibbs Hall School of Business Administration
- 14. Paul J. Gutman Library Downs Board Room Electronic Classroom Media Services
- 15. Haggar Hall Academic Success Center
- 16. Hayward Hall School of Design and Engineering Science and Health Labs
- 17. Independence Plaza Student Residences A. Franklin, B. Madison, C. Jefferson
- 18. Information Technology
- 19. The Kanbar Campus Center Common Thread Mail Services Student Life University Bookstore
- 20. Mott Hall Student Residence

- 21. Partridge Hall Student Residence
- 22. President's House
- 23. Ravenhill Athletic Field
- 24. Ravenhill Chapel
- 25. Ravenhill Mansion College of Science, Health and Liberal Arts
- 26. Robert J. Reichlin House Alumni Relations Development President's Office Provost's Office Public Relations Treasurer
- 27. Ronson Hall Student Residence
- 28. Scholler Hall Hortense T. Moss Health Center Student Residence
- 29. Search Hall Computer Center College of Science, Health and Liberal Arts
- 30. Public Safety

- 31. The SEED Center
- 32. Smith House Landscape Architecture
- 33. Softball Field
- 34. Arlen Specter Center for **Public Service**
- 35. Townhouses Student Residences
- 36. The Tuttleman Center Continuing and Professional Studies School of Business Administration
- 37. Weber Design Studios
- 38. White Corners Admissions, Undergraduate and Graduate Financial Aid
- 39. Kay and Harold Ronson Health and Applied Science Center

33

40. Hassrick House

CS 22-2222