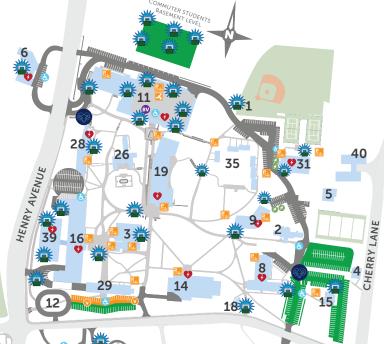

## Commuter Student (Green Permit) Parking Guide

- 1. Alumni Field
- 2. Archer Hall Business Office Human Resources Registrar
- 3. Architecture and Design Center College of Architecture and the Built Environment
- 4 Art Center
- 5. Carriage House Physical Plant
- 6. The Design Center
- 7. Dining Hall (Ravenhill)
- 8. Downs Hall
- 9. The Lawrence N. Field DEC Center Kanbar College of Design, Engineering and Commerce
- 10. Fortess Hall Student Residence
- 11. The Gallagher Athletic, Recreation and Convocation Center Parking Garage
- 12. Gate House

- 13. Gibbs Hall School of Business Administration
- 14. Paul J. Gutman Library Downs Board Room Electronic Classroom Media Services
- 15. Haggar Hall

  Academic Success Center
- 16. Hayward Hall School of Design and Engineering Science and Health Labs
- 17. Independence Plaza Student Residences A. Franklin, B. Madison, C. Jefferson
- 18. Information Technology
- 19. The Kanbar Campus Center Common Thread Mail Services Student Life University Bookstore
- 20. Mott Hall Student Residence

- 21. Partridge Hall Student Residence
- 22. President's House
- 23. Ravenhill Athletic Field
- 24. Ravenhill Chapel
- 25. Ravenhill Mansion College of Science, Health and Liberal Arts
- 26. Robert J. Reichlin House Alumni Relations Development President's Office Provost's Office Public Relations Treasurer
- 27. Ronson Hall Student Residence
- 28. Scholler Hall Hortense T. Moss Health Center Student Residence
- 29. Search Hall Computer Center College of Science, Health and Liberal Arts
- 30. Public Safety

- 31. The SEED Center
- 32. Smith House Landscape Architecture
- 33. Softball Field
- 34. Arlen Specter Center for Public Service
- 35. Townhouses
  Student Residences
- 36. The Tuttleman Center Continuing and Professional Studies School of Business Administration
- 37. Weber Design Studios
- 38. White Corners Admissions, Undergraduate and Graduate Financial Aid
- 39. Kay and Harold Ronson Health and Applied Science Center

33

40. Hassrick House

Note: Some lots are for both commuters and residents. Continuing construction on Main Campus may affect parking assignments.