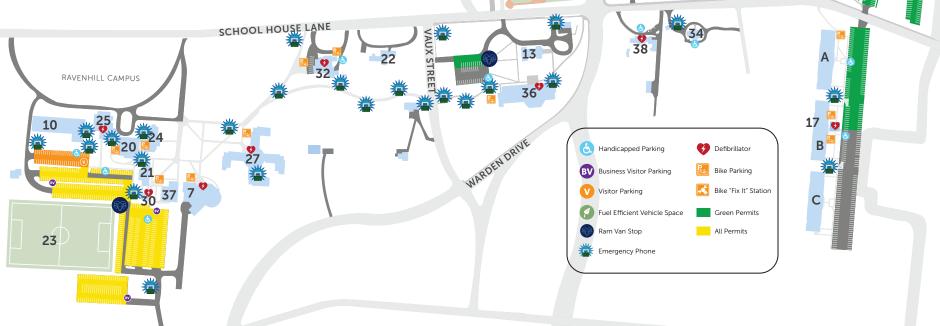

## Commuter Student (Green Permit) Parking Guide

- 1. Alumni Field
- 2. Archer Hall Business Office Human Resources Registrar
- 3. Architecture and Design Center College of Architecture and the Built Environment
- 4 Art Center
- 5. Carriage House Physical Plant
- 6. The Design Center
- 7. Dining Hall (Ravenhill)
- 8. Downs Hall
- 9. The Lawrence N. Field DEC Center Kanbar College of Design, Engineering and Commerce
- 10. Fortess Hall Student Residence
- 11. The Gallagher Athletic, Recreation and Convocation Center Parking Garage
- 12. Gate House

- 13. Gibbs Hall School of Business Administration
- 14. Paul J. Gutman Library Downs Board Room Electronic Classroom Media Services
- 15. Haggar Hall

  Academic Success Center
- 16. Hayward Hall School of Design and Engineering Science and Health Labs
- 17. Independence Plaza Student Residences A. Franklin, B. Madison, C. Jefferson
- 18. Information Technology
- 19. The Kanbar Campus Center Common Thread Mail Services Student Life University Bookstore
- 20. Mott Hall Student Residence

- 21. Partridge Hall Student Residence
- 22. President's House
- 23. Ravenhill Athletic Field
- 24. Ravenhill Chapel
- 25. Ravenhill Mansion College of Science, Health and Liberal Arts
- 26. Robert J. Reichlin House Alumni Relations Development President's Office Provost's Office Public Relations Treasurer
- 27. Ronson Hall Student Residence
- 28. Scholler Hall Hortense T. Moss Health Center Student Residence
- 29. Search Hall Computer Center College of Science, Health and Liberal Arts
- 30. Public Safety

- 31. The SEED Center
- 32. Smith House Landscape Architecture
- 33. Softball Field
- 34. Arlen Specter Center for Public Service
- 35. Townhouses
  Student Residences
- 36. The Tuttleman Center Continuing and Professional Studies School of Business Administration
- 37. Weber Design Studios
- 38. White Corners Admissions, Undergraduate and Graduate Financial Aid
- 39. Kay and Harold Ronson Health and Applied Science Center

33

40. Hassrick House

Note: Some lots are for both commuters and residents. Continuing construction on Main Campus may affect parking assignments.