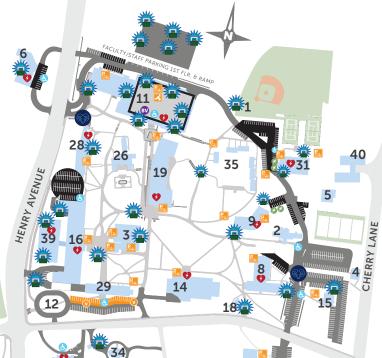

## Faculty & Staff (White Permit) Parking Guide

- 1. Alumni Field
- 2. Archer Hall Business Office Human Resources Registrar
- 3. Architecture and Design Center College of Architecture and the Built Environment
- 4 Art Center
- 5. Carriage House Physical Plant
- 6. The Design Center
- 7. Dining Hall (Ravenhill)
- 8. Downs Hall
- 9. The Lawrence N. Field DEC Center Kanbar College of Design, Engineering and Commerce
- 10. Fortess Hall Student Residence
- 11. The Gallagher Athletic, Recreation and Convocation Center Parking Garage
- 12. Gate House

- 13. Gibbs Hall School of Business Administration
- 14. Paul J. Gutman Library Downs Board Room Electronic Classroom Media Services
- 15. Haggar Hall

  Academic Success Center
- 16. Hayward Hall School of Design and Engineering Science and Health Labs
- 17. Independence Plaza Student Residences A. Franklin, B. Madison, C. Jefferson
- 18. Information Technology
- 19. The Kanbar Campus Center Common Thread Mail Services Student Life University Bookstore
- 20. Mott Hall Student Residence

- 21. Partridge Hall Student Residence
- 22. President's House
- 23. Ravenhill Athletic Field
- 24. Ravenhill Chapel
- 25. Ravenhill Mansion College of Science, Health and Liberal Arts
- 26. Robert J. Reichlin House Alumni Relations Development President's Office Provost's Office Public Relations Treasurer
- 27. Ronson Hall Student Residence
- 28. Scholler Hall Hortense T. Moss Health Center Student Residence
- 29. Search Hall Computer Center College of Science, Health and Liberal Arts
- 30. Public Safety

- 31. The SEED Center
- 32. Smith House Landscape Architecture
- 33. Softball Field
- 34. Arlen Specter Center for Public Service
- 35. Townhouses
  Student Residences
- 36. The Tuttleman Center Continuing and Professional Studies School of Business Administration
- 37. Weber Design Studios
- 38. White Corners Admissions, Undergraduate and Graduate Financial Aid
- 39. Kay and Harold Ronson Health and Applied Science Center

33

40. Hassrick House

Note: Some lots are for both commuters and residents. Continuing construction on Main Campus may affect parking assignments.