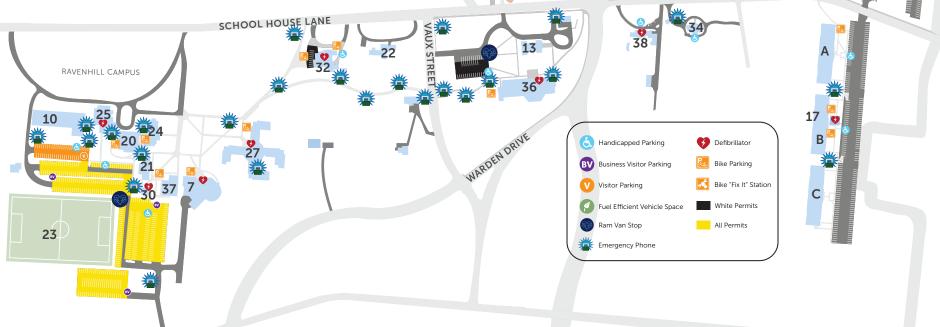

## Faculty & Staff (White Permit) Parking Guide

- 1. Alumni Field
- 2. Archer Hall Business Office Human Resources Registrar
- 3. Architecture and Design Center College of Architecture and the Built Environment
- 4 Art Center
- 5. Carriage House Physical Plant
- 6. The Design Center
- 7. Dining Hall (Ravenhill)
- 8. Downs Hall
- 9. The Lawrence N. Field DEC Center Kanbar College of Design, Engineering and Commerce
- 10. Fortess Hall Student Residence
- 11. The Gallagher Athletic, Recreation and Convocation Center Parking Garage
- 12. Gate House

- 13. Gibbs Hall School of Business Administration
- 14. Paul J. Gutman Library Downs Board Room Electronic Classroom Media Services
- 15. Haggar Hall

  Academic Success Center
- 16. Hayward Hall School of Design and Engineering Science and Health Labs
- 17. Independence Plaza Student Residences A. Franklin, B. Madison, C. Jefferson
- 18. Information Technology
- 19. The Kanbar Campus Center Common Thread Mail Services Student Life University Bookstore
- 20. Mott Hall Student Residence

- 21. Partridge Hall Student Residence
- 22. President's House
- 23. Ravenhill Athletic Field
- 24. Ravenhill Chapel
- 25. Ravenhill Mansion College of Science, Health and Liberal Arts
- 26. Robert J. Reichlin House Alumni Relations Development President's Office Provost's Office Public Relations Treasurer
- 27. Ronson Hall Student Residence
- 28. Scholler Hall Hortense T. Moss Health Center Student Residence
- 29. Search Hall Computer Center College of Science, Health and Liberal Arts
- 30. Public Safety

- 31. The SEED Center
- 32. Smith House Landscape Architecture
- 33. Softball Field
- 34. Arlen Specter Center for Public Service
- 35. Townhouses
  Student Residences
- 36. The Tuttleman Center Continuing and Professional Studies School of Business Administration
- 37. Weber Design Studios
- 38. White Corners Admissions, Undergraduate and Graduate Financial Aid
- 39. Kay and Harold Ronson Health and Applied Science Center

33

40. Hassrick House

Note: Some lots are for both commuters and residents. Continuing construction on Main Campus may affect parking assignments.