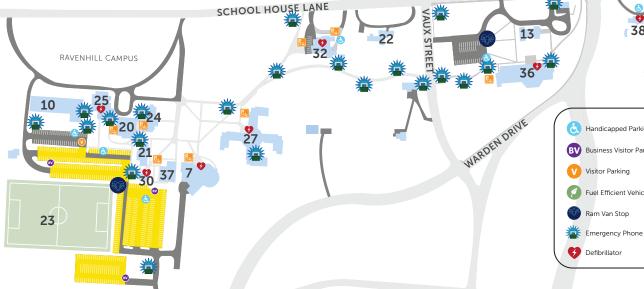

## Ravenhill (All Visitors) Parking Guide

- 1. Alumni Field
- 2. Archer Hall **Business Office** Human Resources Registrar
- 3. Architecture and Design Center College of Architecture and the Built Environment
- 4 Art Center
- 5. Carriage House Physical Plant
- 6. The Design Center
- 7. Dining Hall (Ravenhill)
- 8. Downs Hall
- 9. The Lawrence N. Field **DEC Center** Kanbar College of Design, Engineering and Commerce
- 10. Fortess Hall Student Residence
- 11. The Gallagher Athletic, Recreation and Convocation Center Parking Garage
- 12. Gate House

- 13. Gibbs Hall School of Business Administration
- 14. Paul J. Gutman Library Downs Board Room Electronic Classroom Media Services
- 15. Haggar Hall Academic Success Center
- 16. Hayward Hall School of Design and Engineering Science and Health Labs
- 17. Independence Plaza Student Residences A. Franklin, B. Madison, C. Jefferson
- 18. Information Technology
- 19. The Kanbar Campus Center Common Thread Mail Services Student Life University Bookstore
- 20. Mott Hall Student Residence

- 21. Partridge Hall Student Residence
- 22. President's House
- 23. Ravenhill Athletic Field 24. Ravenhill Chapel
- 25. Ravenhill Mansion College of Science, Health and Liberal Arts
- 26. Robert J. Reichlin House Alumni Relations Development President's Office Provost's Office Public Relations Treasurer
- 27. Ronson Hall Student Residence
- 28. Scholler Hall Hortense T. Moss Health Center Student Residence
- 29. Search Hall Computer Center College of Science, Health and Liberal Arts
- 30. Public Safety

- 31. The SEED Center
- 32. Smith House Landscape Architecture
- 33. Softball Field
- 34. Arlen Specter Center for **Public Service**
- 35. Townhouses Student Residences
- 36. The Tuttleman Center Continuing and Professional Studies School of Business Administration
- 37. Weber Design Studios
- 38. White Corners Admissions, Undergraduate and Graduate Financial Aid
- 39. Kay and Harold Ronson Health and Applied Science Center

33

40. Hassrick House

Note: Some lots are for both commuters and residents. Continuing construction on Main Campus may affect parking assignments.