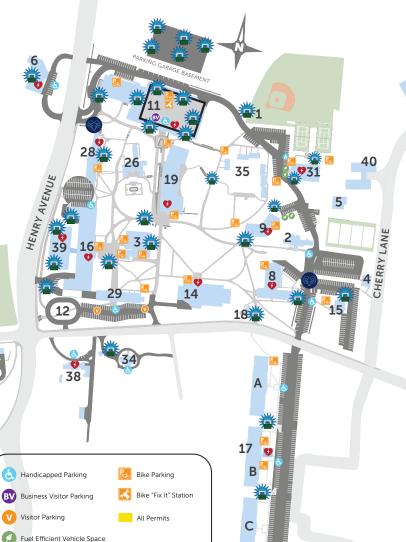

## Ravenhill (All Visitors) Parking Guide

- 1. Alumni Field
- 2. Archer Hall **Business Office** Human Resources Registrar
- 3. Architecture and Design Center College of Architecture and the Built Environment
- 4 Art Center
- 5. Carriage House Physical Plant
- 6. The Design Center
- 7. Dining Hall (Ravenhill)
- 8. Downs Hall
- 9. The Lawrence N. Field **DEC Center** Kanbar College of Design, Engineering and Commerce
- 10. Fortess Hall Student Residence
- 11. The Gallagher Athletic, Recreation and Convocation Center Parking Garage
- 12. Gate House

- 13. Gibbs Hall School of Business Administration
- 14. Paul J. Gutman Library Downs Board Room Electronic Classroom Media Services
- 15. Haggar Hall Academic Success Center
- 16. Hayward Hall School of Design and Engineering Science and Health Labs
- 17. Independence Plaza Student Residences A. Franklin, B. Madison, C. Jefferson
- 18. Information Technology
- 19. The Kanbar Campus Center Common Thread Mail Services Student Life University Bookstore
- 20. Mott Hall Student Residence

- 21. Partridge Hall Student Residence
- 22. President's House
- 23. Ravenhill Athletic Field 24. Ravenhill Chapel
- 25. Ravenhill Mansion College of Science, Health and Liberal Arts
- 26. Robert J. Reichlin House Alumni Relations Development President's Office Provost's Office Public Relations Treasurer
- 27. Ronson Hall Student Residence
- 28. Scholler Hall Hortense T. Moss Health Center Student Residence
- 29. Search Hall Computer Center College of Science, Health and Liberal Arts
- 30. Public Safety

- 31. The SEED Center
- 32. Smith House Landscape Architecture
- 33. Softball Field
- 34. Arlen Specter Center for **Public Service**
- 35. Townhouses Student Residences
- 36. The Tuttleman Center Continuing and Professional Studies School of Business Administration
- 37. Weber Design Studios
- 38. White Corners Admissions, Undergraduate and Graduate Financial Aid
- 39. Kay and Harold Ronson Health and Applied Science Center

33

40. Hassrick House

Note: Some lots are for both commuters and residents. Continuing construction on Main Campus may affect parking assignments.