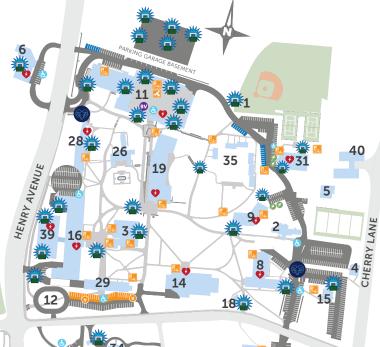

## Residential Students (Blue Permit) Parking Guide

- 1. Alumni Field
- 2. Archer Hall Business Office Human Resources Registrar
- 3. Architecture and Design Center College of Architecture and the Built Environment
- 4 Art Center
- 5. Carriage House Physical Plant
- 6. The Design Center
- 7. Dining Hall (Ravenhill)
- 8. Downs Hall
- 9. The Lawrence N. Field DEC Center Kanbar College of Design, Engineering and Commerce
- 10. Fortess Hall Student Residence
- 11. The Gallagher Athletic, Recreation and Convocation Center Parking Garage
- 12. Gate House

- 13. Gibbs Hall School of Business Administration
- 14. Paul J. Gutman Library Downs Board Room Electronic Classroom Media Services
- 15. Haggar Hall

  Academic Success Center
- 16. Hayward Hall School of Design and Engineering Science and Health Labs
- 17. Independence Plaza Student Residences A. Franklin, B. Madison, C. Jefferson
- 18. Information Technology
- 19. The Kanbar Campus Center Common Thread Mail Services Student Life University Bookstore
- 20. Mott Hall Student Residence

- 21. Partridge Hall Student Residence
- 22. President's House
- 23. Ravenhill Athletic Field24. Ravenhill Chapel
- 25. Ravenhill Mansion
  College of Science, Health
  and Liberal Arts
- 26. Robert J. Reichlin House Alumni Relations Development President's Office Provost's Office Public Relations Treasurer
- 27. Ronson Hall Student Residence
- 28. Scholler Hall Hortense T. Moss Health Center Student Residence
- 29. Search Hall Computer Center College of Science, Health and Liberal Arts
- 30. Public Safety

- 31. The SEED Center
- 32. Smith House Landscape Architecture
- 33. Softball Field
- 34. Arlen Specter Center for Public Service
- 35. Townhouses
  Student Residences
- 36. The Tuttleman Center Continuing and Professional Studies School of Business Administration
- 37. Weber Design Studios
- 38. White Corners Admissions, Undergraduate and Graduate Financial Aid
- 39. Kay and Harold Ronson Health and Applied Science Center

33

40. Hassrick House

Note: Some lots are for both commuters and residents. Continuing construction on Main Campus may affect parking assignments.