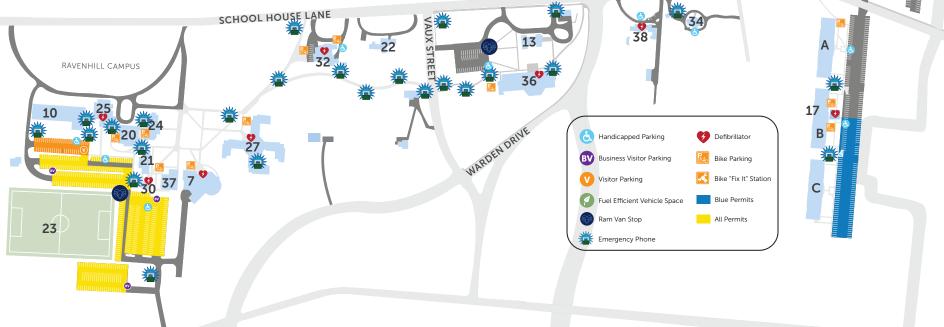

## Residential Students (Blue Permit) Parking Guide

- 1. Alumni Field
- 2. Archer Hall Business Office Human Resources Registrar
- 3. Architecture and Design Center College of Architecture and the Built Environment
- 4 Art Center
- 5. Carriage House Physical Plant
- 6. The Design Center
- 7. Dining Hall (Ravenhill)
- 8. Downs Hall
- 9. The Lawrence N. Field DEC Center Kanbar College of Design, Engineering and Commerce
- 10. Fortess Hall Student Residence
- 11. The Gallagher Athletic, Recreation and Convocation Center Parking Garage
- 12. Gate House

- 13. Gibbs Hall School of Business Administration
- 14. Paul J. Gutman Library Downs Board Room Electronic Classroom Media Services
- 15. Haggar Hall

  Academic Success Center
- 16. Hayward Hall School of Design and Engineering Science and Health Labs
- 17. Independence Plaza Student Residences A. Franklin, B. Madison, C. Jefferson
- 18. Information Technology
- 19. The Kanbar Campus Center Common Thread Mail Services Student Life University Bookstore
- 20. Mott Hall Student Residence

- 21. Partridge Hall Student Residence
- 22. President's House
- 23. Ravenhill Athletic Field24. Ravenhill Chapel
- 25. Ravenhill Mansion
  College of Science, Health
  and Liberal Arts
- 26. Robert J. Reichlin House Alumni Relations Development President's Office Provost's Office Public Relations Treasurer
- 27. Ronson Hall Student Residence
- 28. Scholler Hall Hortense T. Moss Health Center Student Residence
- 29. Search Hall Computer Center College of Science, Health and Liberal Arts
- 30. Public Safety

- 31. The SEED Center
- 32. Smith House Landscape Architecture
- 33. Softball Field
- 34. Arlen Specter Center for Public Service
- 35. Townhouses
  Student Residences
- 36. The Tuttleman Center Continuing and Professional Studies School of Business Administration
- 37. Weber Design Studios
- 38. White Corners Admissions, Undergraduate and Graduate Financial Aid
- 39. Kay and Harold Ronson Health and Applied Science Center

33

40. Hassrick House

Note: Some lots are for both commuters and residents. Continuing construction on Main Campus may affect parking assignments.