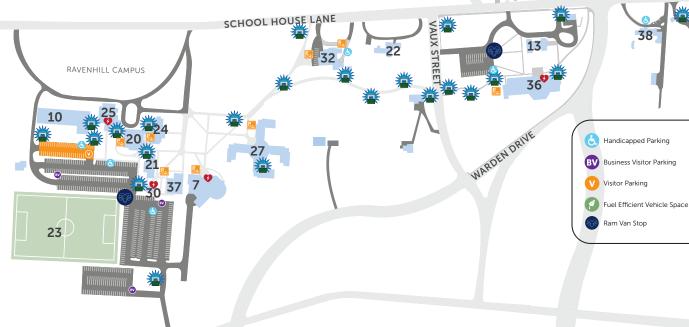

Student Residence 22. President's House 23. Ravenhill Athletic Field 24. Ravenhill Chapel

21. Partridge Hall

- 25. Ravenhill Mansion College of Science, Health and Liberal Arts
- 26. Robert J. Reichlin House Alumni Relations Development President's Office
- Provost's Office Public Relations Treasurer
- 27. Ronson Hall Student Residence 28. Scholler Hall Hortense T. Moss
- Health Center Student Residence 29. Search Hall Computer Center
- College of Science, Health and Liberal Arts 30. Public Safety

- 31. The SEED Center
- 32. Smith House
- Landscape Architecture 33. Softball Field
- 34. Arlen Specter Center for Public Service
- 35. Townhouses Student Residences
- 36. The Tuttleman Center Continuing and Professional Studies School of Business Administration
- 37. Weber Design Studios
- 38. White Corners Admissions, Undergraduate and Graduate Financial Aid
- 39. Kay and Harold Ronson Health and Applied Science Center