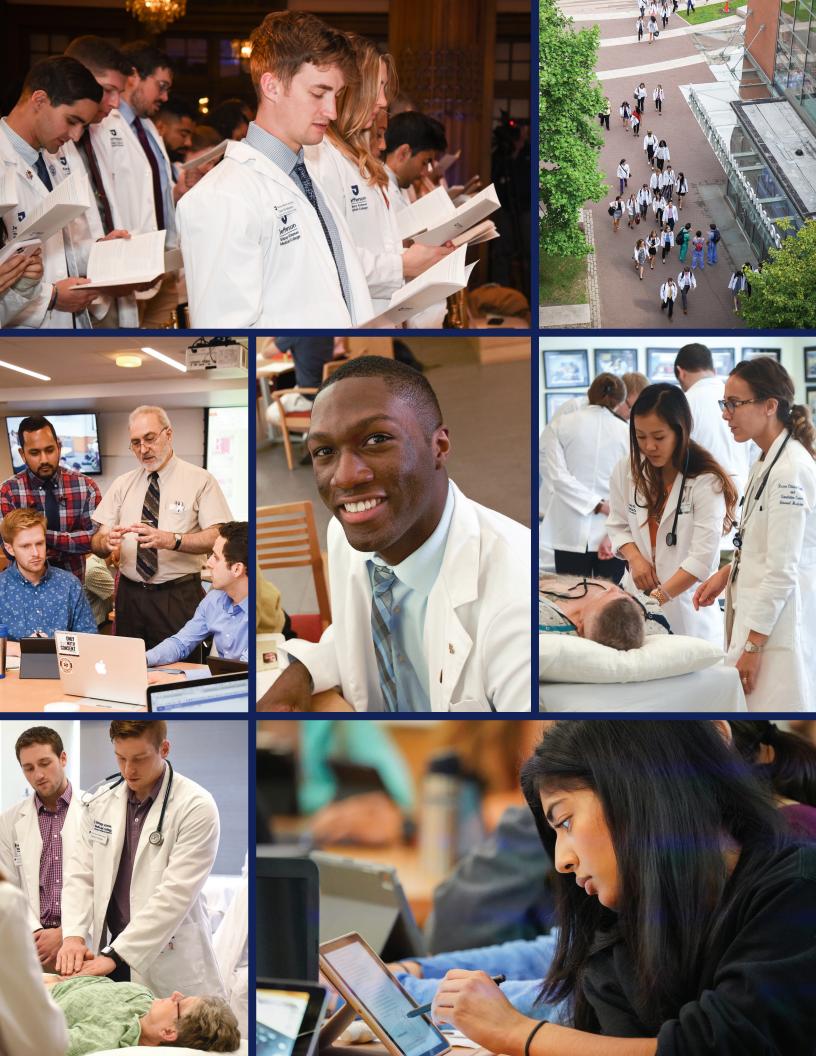

# Sidney Kimmel Medical College





# INTERVIEW DAY 2024 Cycle

## AGENDA

| IME (EST)  | TOPIC                                          | PRESENTER(S)                                                                                     | LOCATION                                                                 |
|------------|------------------------------------------------|--------------------------------------------------------------------------------------------------|--------------------------------------------------------------------------|
| 9 a.m.     | Registration Check-In                          |                                                                                                  | Office of Admissions, Room 110<br>Curtis Bldg., 1015 Walnut St.          |
| 9:15 a.m.  | Pre-Interview Meet and Greet