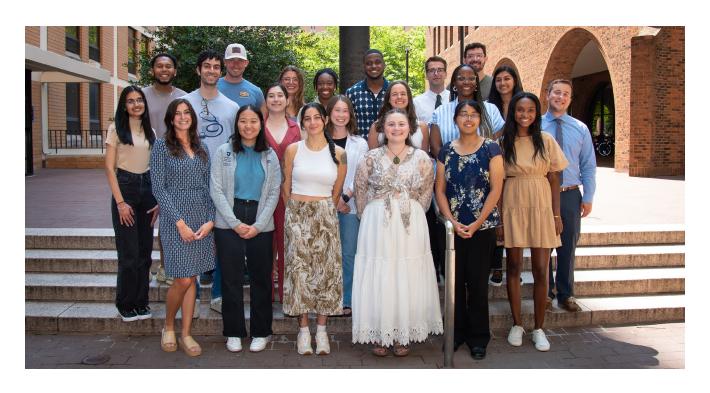

## STUDENT ADMISSIONS COORDINATORS

### **FRONT ROW**

Elizabeth Spitz ems162@students.jefferson.edu

Kristine Luo kxl337@students.jefferson.edu

Augustina Arce ama132@students.jefferson.edu

Brittany Hornberger bnh007@students.jefferson.edu

Catherine Lalman crl144@students.jefferson.edu

Nicole Baker njb028@students.jefferson.edu

### MIDDLE ROW

Arashleen Pannu akp111@students.jefferson.edu

Bahram Pashaee bxp486@students.jefferson.edu

Laura Palacio Morales lmp126@students.jefferson.edu

Breanne McDermott bxm539@students.jefferson.edu

Mariella Toro mxt493@students.jefferson.edu

Benedicta Olonilua boo003@students.jefferson.edu

Timothy Cocozza tdc018@students.jefferson.edu

### **BACK ROW**

Ignatius Hazelwood ich002@students.jefferson.edu

Eric Didomenico ejd107@students.jefferson.edu

Victoria Sanders vls109@students.jefferson.edu

Cameo Hazlewood chx386@students.jefferson.edu

Kevin Carolina ktc105@students.jefferson.edu

Nicholas Felter njf013@students.jefferson.edu

Thomas Rohan tzr002@students.jefferson.edu

Riya Shah ras140@students.jefferson.edu