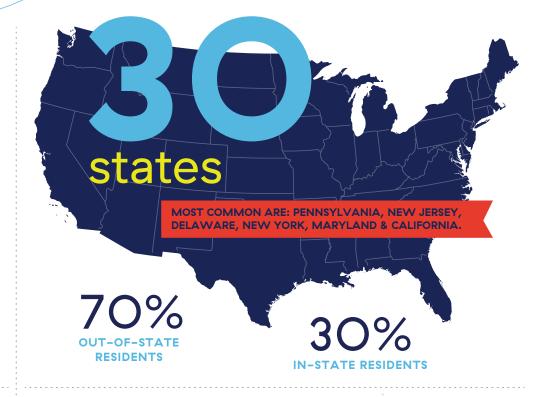

## STUDENT FACT SHEET

2023 Incoming Class

10,922
AMCAS APPLICANTS

OF APPLICANTS
OFFERED ACCEPTANCE

272
STUDENTS ACCEPTED TO FIRST YEAR CLASS

3.80 AVERAGE TOTAL GPA

AVERAGE SCIENCE GPA 3.77

514 AVERAGE MCAT

GRADUATE AND UNDERGRADUATE SCHOOLS REPRESENTED

AGE RANGE OF MEDICAL STUDENTS

66.9%

26.2%

6.9% 27-37 SCAN TO LEARN MORE