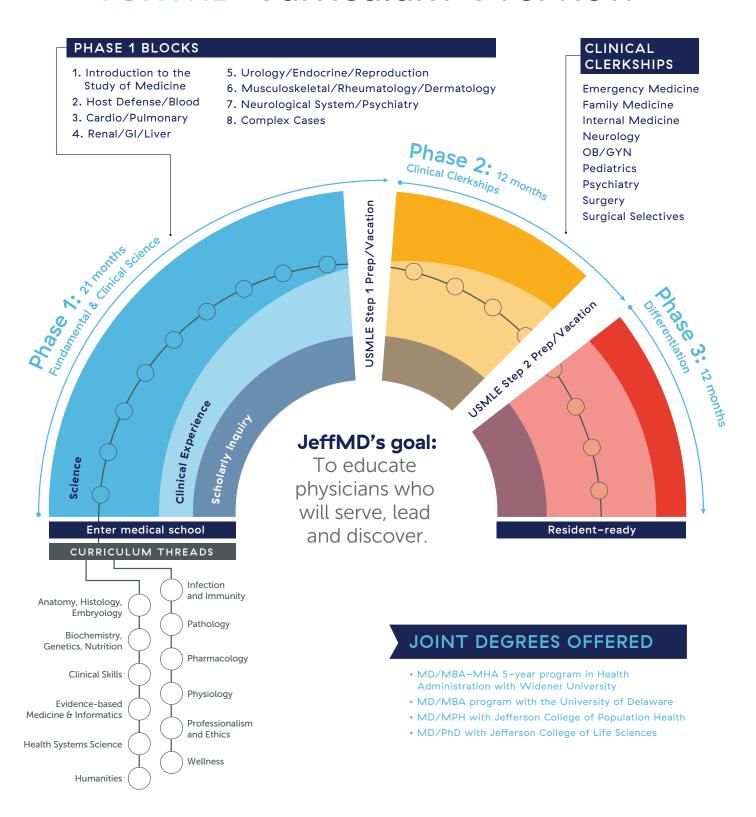

## **JeffMD: A CURRICULUM FOR CLINICAL EXCELLENCE**

As a student in the Class of 2028, you will contribute to Sidney KImmel Medical College's proud tradition of excellence. You will have many opportunities to develop as a leader in your profession — in clinical settings, research labs and community service. JeffMD, Sidney KImmel Medical College's curriculum, will support you by giving you sound fundamentals, combined with elements you can customize to your interests. You will find strong integration of clinical experience and science instruction throughout your four years here.

#### Mission

To educate physicians who will serve, lead and discover.

#### Values

Put the patient first | Foster respect and humility | Insist on integrity and personal responsibility Develop a passion for learning, collaborative practice and continuous reflection

## **BENEFITS OF JeffMD**

**A patient-centered perspective**. Faculty and team members will constantly ask you to examine the doctor you are becoming through a patient's lenses:

"What do my patients need me to know, and how do they want me to act?"

**Early clinical experience**. Soon after matriculation, you will find yourself in contact with patients, developing clinical skills and knowledge while contributing to patient care in ways both meaningful and appropriate to your early stage in medical school. As your knowledge and skills grow, so will your involvement in patient care.

**Contextual learning**. A constant interplay among foundational science, development of clinical skills and knowledge, and definition of a professional persona will create context and relevance for new learning.

**Scholarly Inquiry**. Independent projects, which you will be able to shape with input from a faculty mentor, will hone your critical thinking skills. During time built into your schedule, you might choose to focus on clinical and individual research, medical education, population health, healthcare systems, health policy, humanities, design or digital health.

**A range of instructional formats**. You will do much of your learning in small groups that give teams responsibility for problem-solving. Lectures, simulation, individual study and reflection will also remain as essential elements of the instructional portfolio.

## JeffMD Curriculum Overview

To learn more about JeffMD, visit Jefferson.edu/JeffMD You can also contact us at jeffmd@jefferson.edu