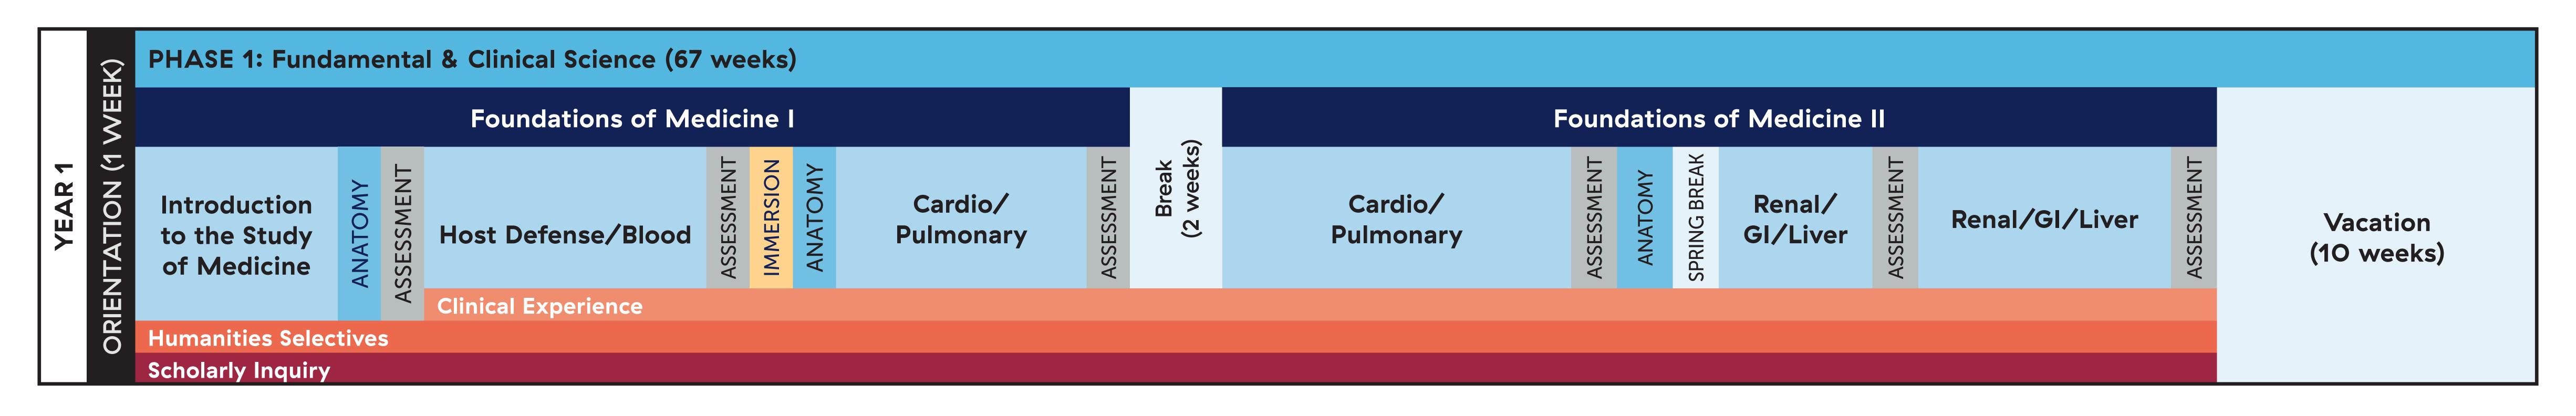

## JeffMD Schedule

PHASE 1

|                   | PHASE 2: Clinical Clerkships (continued)                              |                |                                       |                 |                                        |                                    |                 |                        | PHASE 3: Differentiation (44 weeks)       |                                 |  |
|-------------------|-----------------------------------------------------------------------|----------------|---------------------------------------|-----------------|----------------------------------------|------------------------------------|-----------------|------------------------|-------------------------------------------|---------------------------------|--|
| YEAR 3            | Surgery Emergency Medicine Surgery Sub-Specialty Selective (12 weeks) | Break (1 week) | Family Medicine Psychiatry (12 weeks) | Break (2 weeks) | Family Medicine Psychiatry (continued) | Ob/Gyn<br>Pediatrics<br>(12 weeks) | Break (2 weeks) | Gateway A<br>(2 weeks) | Inpatient Sub-<br>internship<br>(4 weeks) | Outpatient Experience (4 weeks) |  |
|                   | Dimensions of Clinical Medicine                                       |                |                                       |                 |                                        |                                    |                 |                        |                                           |                                 |  |
| Scholarly Inquiry |                                                                       |                |                                       |                 |                                        |                                    |                 |                        |                                           |                                 |  |