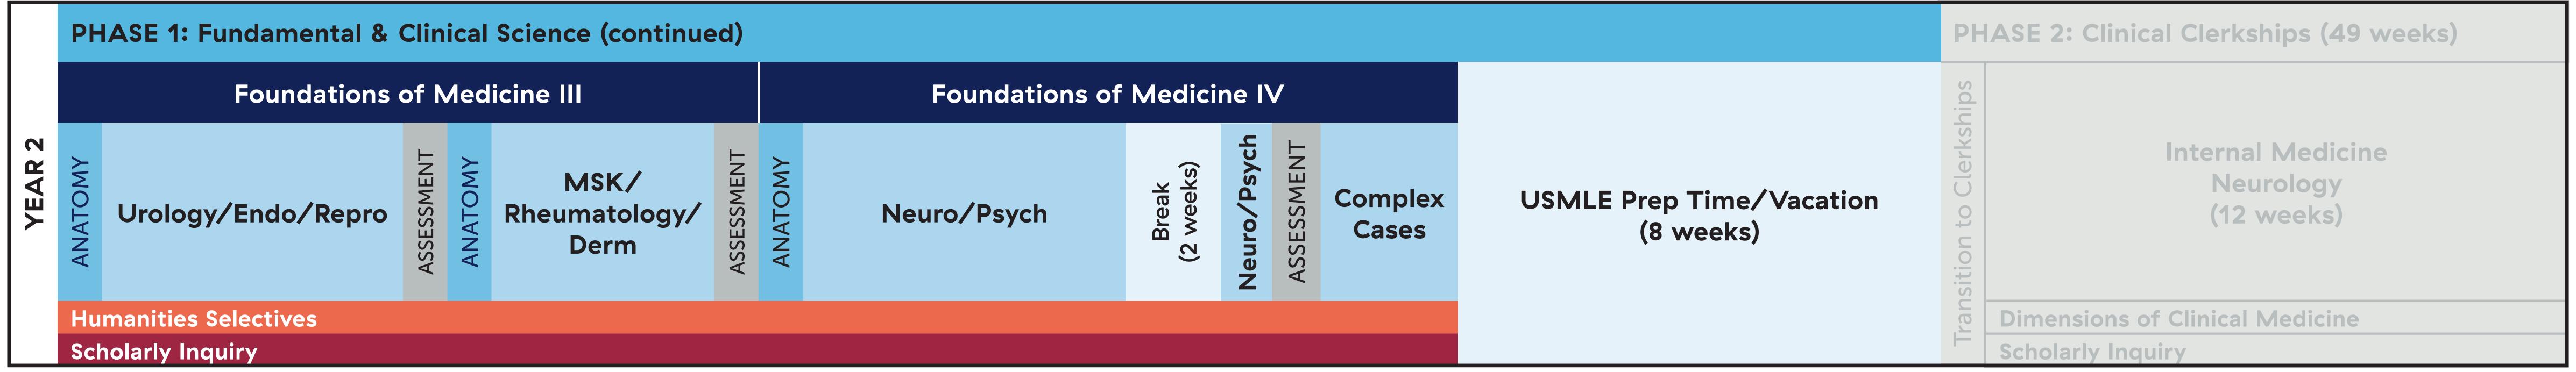

## JeffMD Schedule

PHASE 1

|                   | PHASE 2: Clinical Clerkships (continued)                              |                |                                       |                 |                                        |                                    |                 |                        | PHASE 3: Differentiation (44 weeks)       |                                 |  |
|-------------------|-----------------------------------------------------------------------|----------------|---------------------------------------|-----------------|----------------------------------------|------------------------------------|-----------------|------------------------|-------------------------------------------|---------------------------------|--|
| YEAR 3            | Surgery Emergency Medicine Surgery Sub-Specialty Selective (12 weeks) | Break (1 week) | Family Medicine Psychiatry (12 weeks) | Break (2 weeks) | Family Medicine Psychiatry (continued) | Ob/Gyn<br>Pediatrics<br>(12 weeks) | Break (2 weeks) | Gateway A<br>(2 weeks) | Inpatient Sub-<br>internship<br>(4 weeks) | Outpatient Experience (4 weeks) |  |
|                   | Dimensions of Clinical Medicine                                       |                |                                       |                 |                                        |                                    |                 |                        |                                           |                                 |  |
| Scholarly Inquiry |                                                                       |                |                                       |                 |                                        |                                    |                 |                        |                                           |                                 |  |

|        | PHASE 3: Differentiation (continued) |                                  |                      |                 |                       |                        |                       |            |
|--------|--------------------------------------|----------------------------------|----------------------|-----------------|-----------------------|------------------------|-----------------------|------------|
| YEAR 4 | Critical Care<br>(2 weeks)           | Advanced Basic Science (2 weeks) | Electives (28 weeks) | Break (2 weeks) | Electives (continued) | Gateway B<br>(2 weeks) | Vacation<br>(8 weeks) | GRADUATION |
|        | Scholar                              | rly Inquiry                      |                      |                 |                       |                        |                       |            |