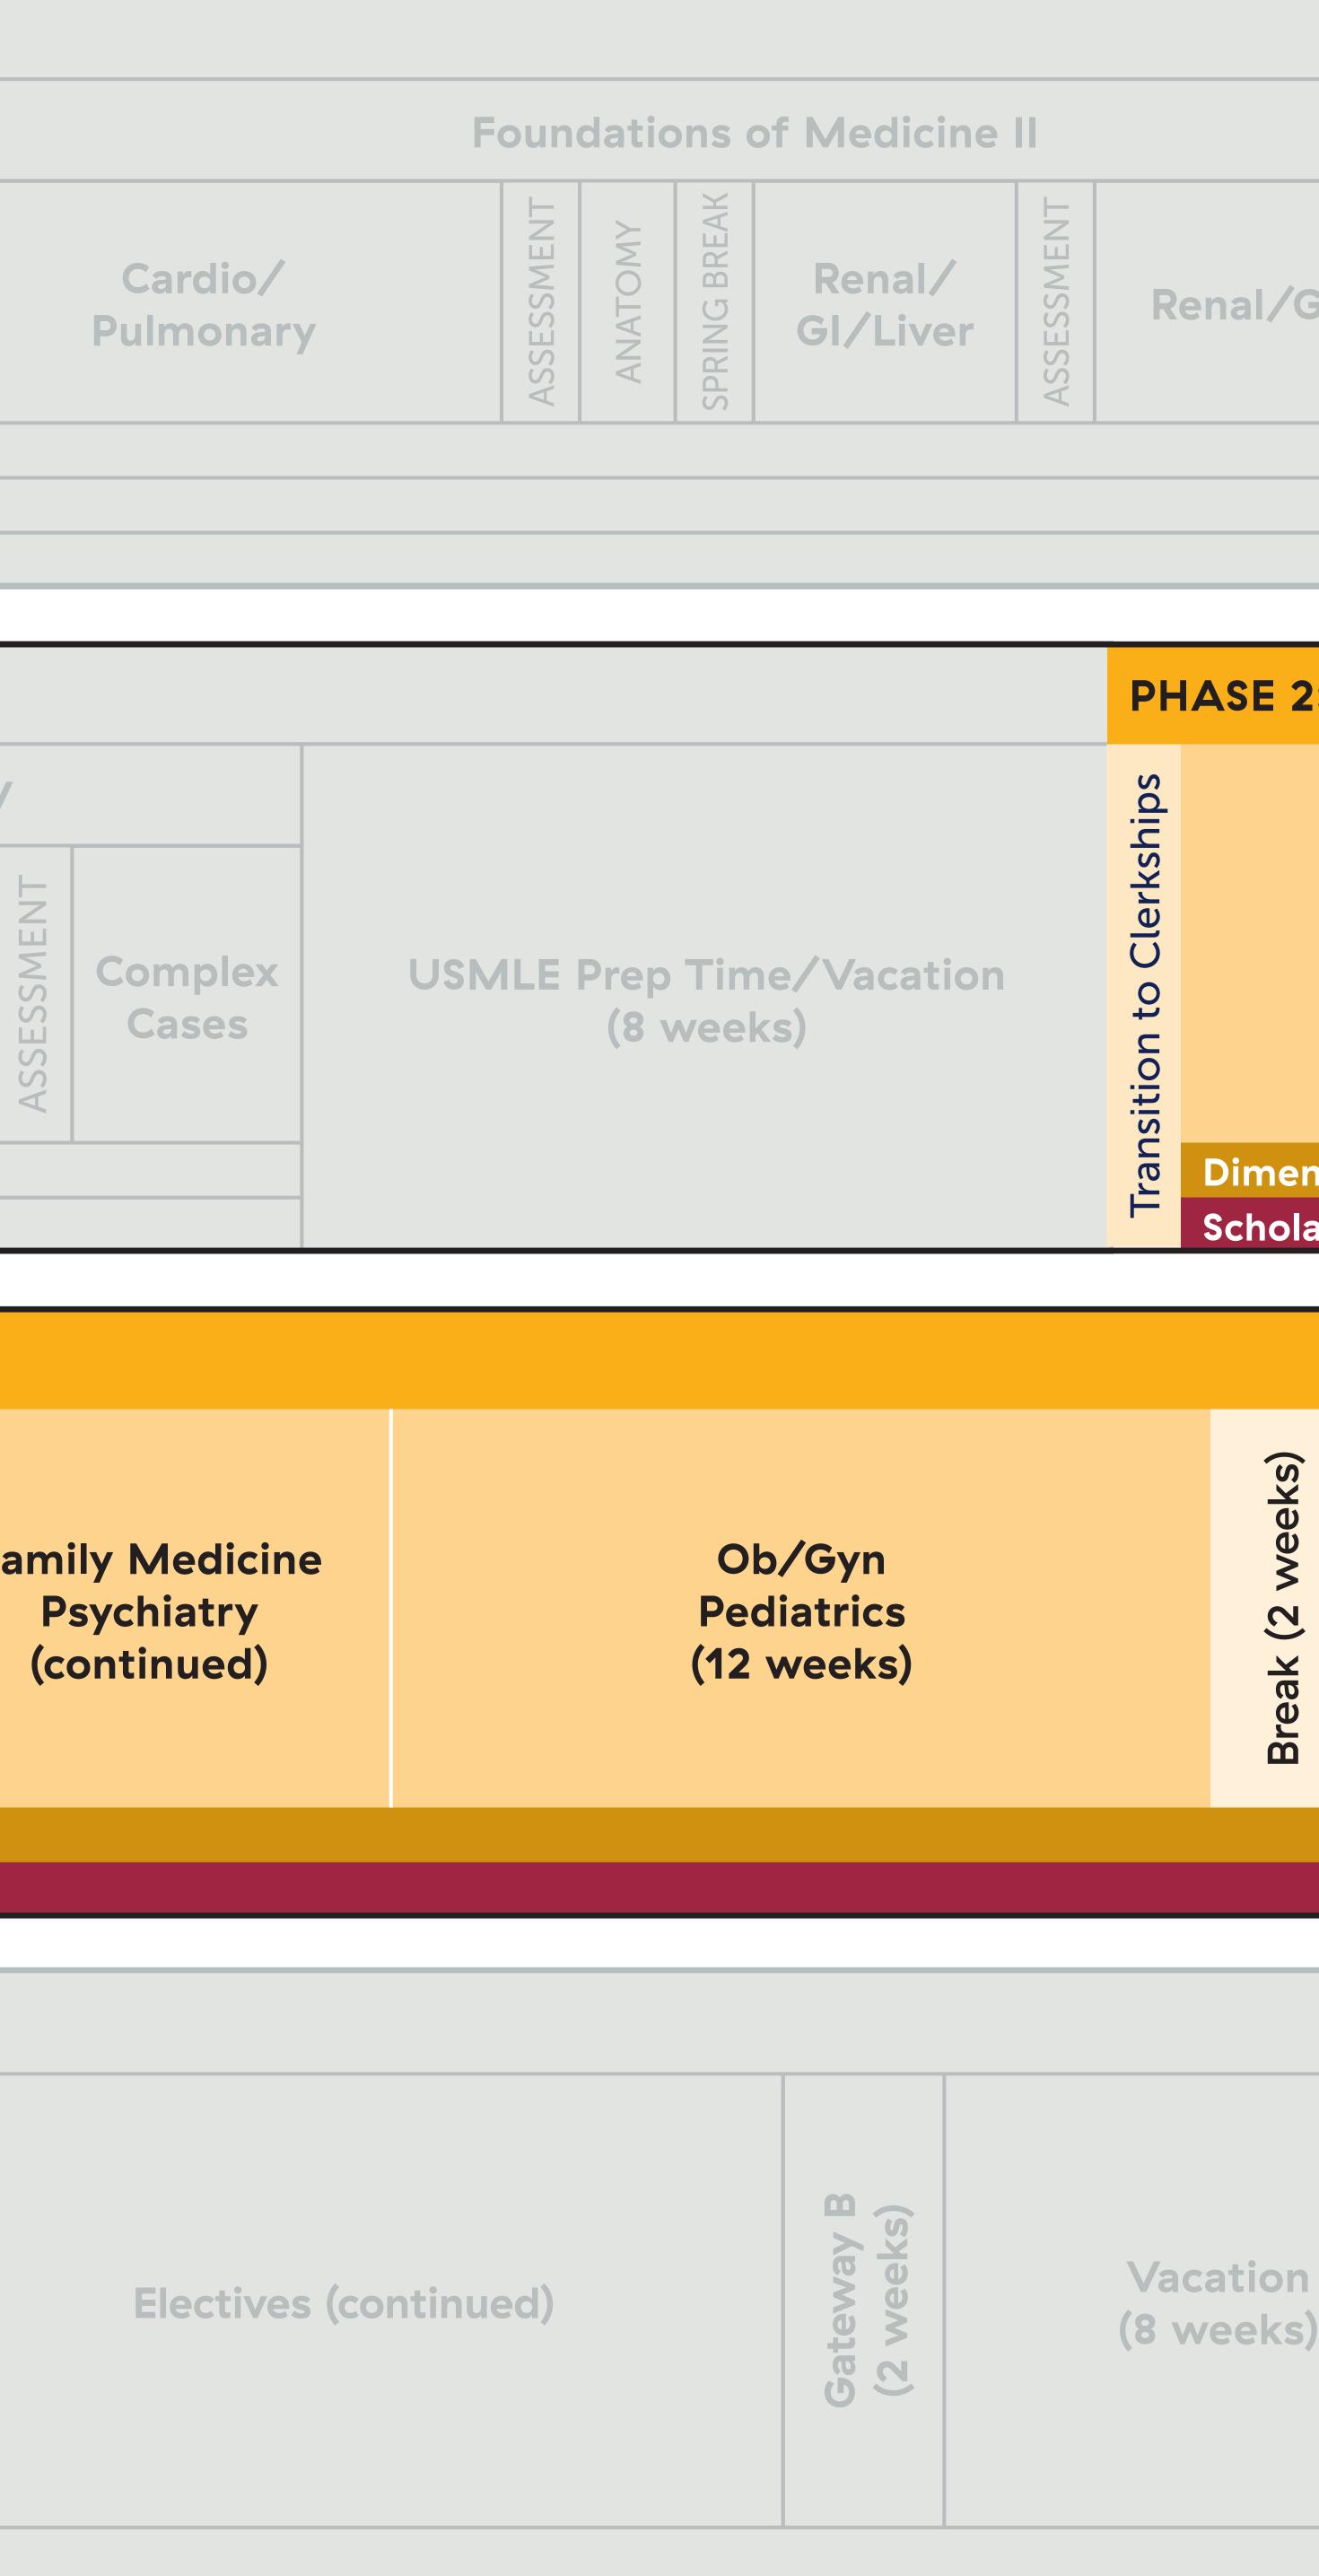

HOME OF SIDNEY KIMMEL MEDICAL COLLEGE

|        |                                                     | PHASE 1: Fundamental & Clinical Science (67 weeks) |         |            |         |                               |               |            |           |                            |                      |             |  |  |
|--------|-----------------------------------------------------|----------------------------------------------------|---------|------------|---------|-------------------------------|---------------|------------|-----------|----------------------------|----------------------|-------------|--|--|
| YEAR 1 |                                                     | Foundations of Medicine I                          |         |            |         |                               |               |            |           |                            |                      |             |  |  |
|        |                                                     | Introduction<br>to the Study<br>of Medicine        | ANATOMY |            | Н       | ost                           | Defense/Blood | ASSESSMENT | IMMERSION | ANATOMY                    | Cardio/<br>Pulmonary |             |  |  |
|        |                                                     |                                                    |         | X          | Cli     | Clinical Experience           |               |            |           |                            |                      |             |  |  |
|        |                                                     | Humanities Selectives                              |         |            |         |                               |               |            |           |                            |                      |             |  |  |
|        | Scholarly Inquiry                                   |                                                    |         |            |         |                               |               |            |           |                            |                      |             |  |  |
|        |                                                     |                                                    |         |            |         |                               |               |            |           |                            |                      |             |  |  |
|        | PHASE 1: Fundamental & Clinical Science (continued) |                                                    |         |            |         |                               |               |            |           |                            |                      |             |  |  |
| YEAR 2 |                                                     | Foundations of Medicine III                        |         |            |         |                               |               |            |           | Foundations of Medicine IV |                      |             |  |  |
|        | ANATOMY                                             |                                                    |         | ASSESSMENT | ANATOMY | MSK/<br>Rheumatology,<br>Derm |               | ESSMEI     | ANALOMY   | Neuro/Psych                | Break<br>(2 weeks)   | Neuro/Psych |  |  |
|        | Hu                                                  | Humanities Selectives                              |         |            |         |                               |               |            |           |                            |                      |             |  |  |
|        | Cabalarly Inguiny                                   |                                                    |         |            |         |                               |               |            |           |                            |                      |             |  |  |

## Jeff AD Schedule PHASE 2

| J/Liver<br>SSESSMENT | Vacation<br>(10 weeks) |
|----------------------|------------------------|
|                      |                        |
|                      |                        |

PHASE 2: Clinical Clerkships (49 weeks)

**Internal Medicine** Neurology (12 weeks)

## **Dimensions of Clinical Medicine** Scholarly Inquiry

|   | PHASE 3: Differentiation (44 weeks) |                                           |                                       |  |  |  |  |
|---|-------------------------------------|-------------------------------------------|---------------------------------------|--|--|--|--|
| • | Gateway A<br>(2 weeks)              | Inpatient Sub-<br>internship<br>(4 weeks) | Outpatient<br>Experience<br>(4 weeks) |  |  |  |  |
|   |                                     |                                           |                                       |  |  |  |  |

| nued)          |                                             |                 |    |
|----------------|---------------------------------------------|-----------------|----|
| Break (1 week) | Family Medicine<br>Psychiatry<br>(12 weeks) | Break (2 weeks) | Fa |
|                |                                             |                 |    |
|                |                                             |                 |    |