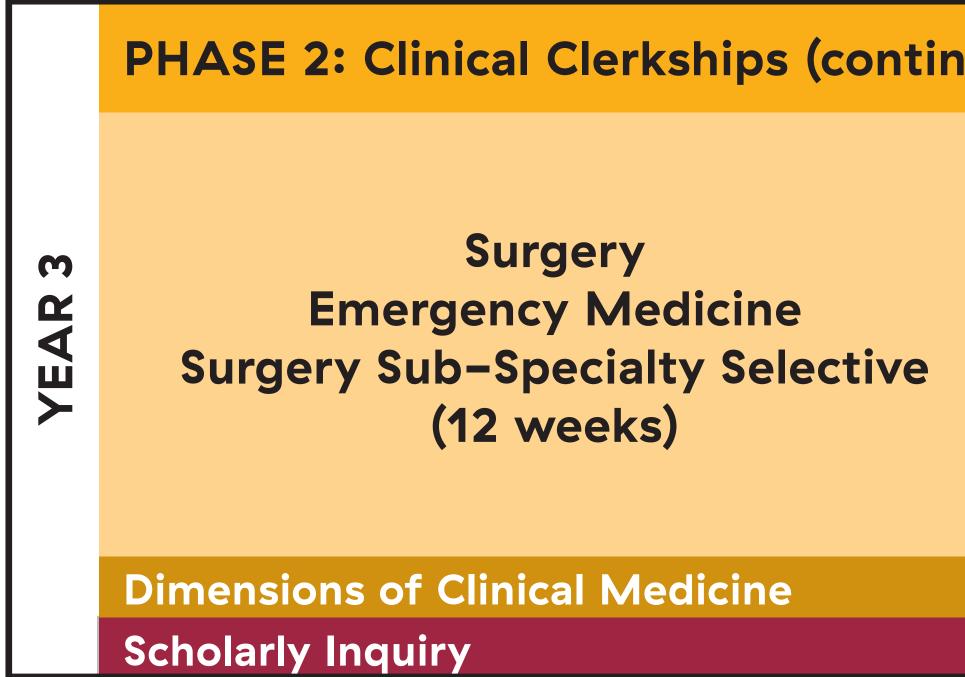

PHASE 2: Clinical Clerkships (49 weeks)

**Internal Medicine** Neurology (12 weeks)