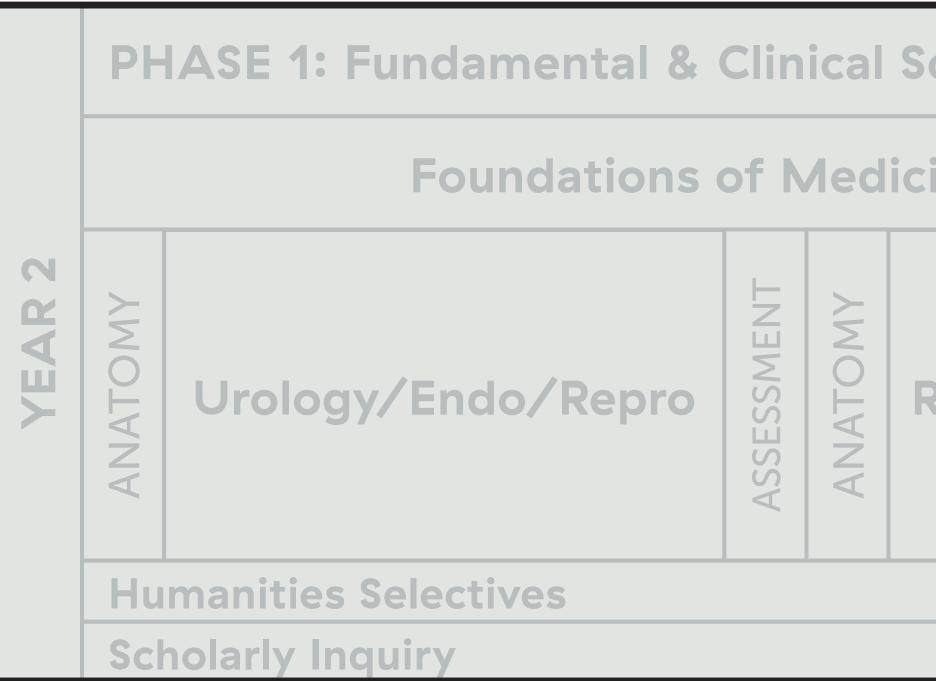

HOME OF SIDNEY KIMMEL MEDICAL COLLEGE

|        |                                                     | PHASE 1: Fundamental & Clinical Science (67 weeks) |         |            |         |                               |               |            |           |                            |                      |             |  |  |
|--------|-----------------------------------------------------|----------------------------------------------------|---------|------------|---------|-------------------------------|---------------|------------|-----------|----------------------------|----------------------|-------------|--|--|
| YEAR 1 |                                                     | Foundations of Medicine I                          |         |            |         |                               |               |            |           |                            |                      |             |  |  |
|        |                                                     | Introduction<br>to the Study<br>of Medicine        | ANATOMY |            | Н       | ost                           | Defense/Blood | ASSESSMENT | IMMERSION | ANATOMY                    | Cardio/<br>Pulmonary |             |  |  |
|        |                                                     |                                                    |         | X          | Cli     | Clinical Experience           |               |            |           |                            |                      |             |  |  |
|        |                                                     | Humanities Selectives                              |         |            |         |                               |               |            |           |                            |                      |             |  |  |
|        | Scholarly Inquiry                                   |                                                    |         |            |         |                               |               |            |           |                            |                      |             |  |  |
|        |                                                     |                                                    |         |            |         |                               |               |            |           |                            |                      |             |  |  |
|        | PHASE 1: Fundamental & Clinical Science (continued) |                                                    |         |            |         |                               |               |            |           |                            |                      |             |  |  |
| YEAR 2 |                                                     | Foundations of Medicine III                        |         |            |         |                               |               |            |           | Foundations of Medicine IV |                      |             |  |  |
|        | ANATOMY                                             |                                                    |         | ASSESSMENT | ANATOMY | MSK/<br>Rheumatology,<br>Derm |               | ESSMEI     | ANALOMY   | Neuro/Psych                | Break<br>(2 weeks)   | Neuro/Psych |  |  |
|        | Hu                                                  | Humanities Selectives                              |         |            |         |                               |               |            |           |                            |                      |             |  |  |
|        | Cabalarly Inguiny                                   |                                                    |         |            |         |                               |               |            |           |                            |                      |             |  |  |