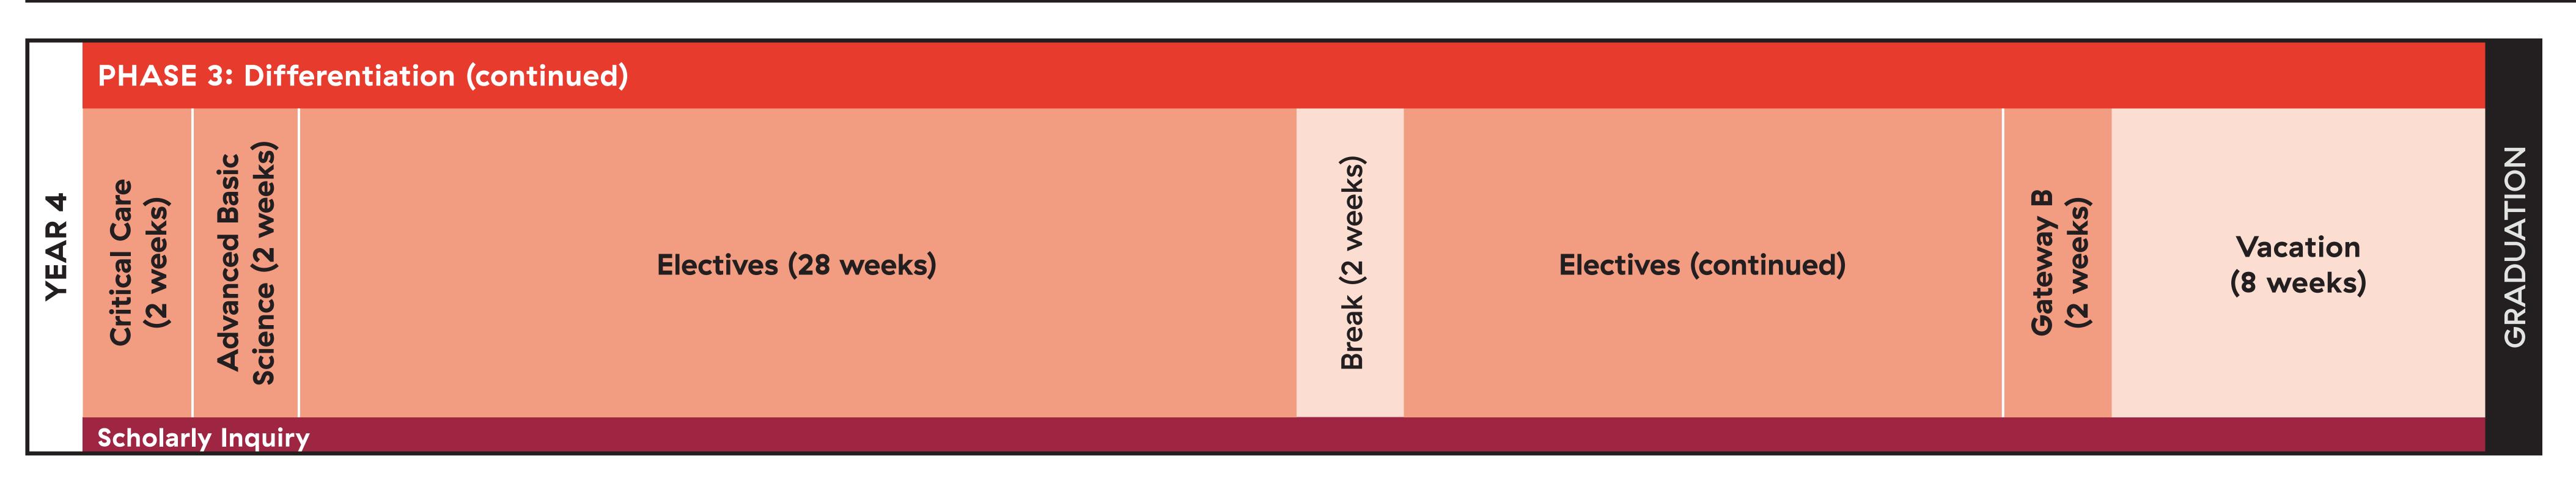

|        | PHASE 2: Clinical Clerkships (continued)                              |                |                                       |                 |                                        |                                    |                 |                        | PHASE 3: Differentiation (44 weeks)       |                                 |  |  |
|--------|-----------------------------------------------------------------------|----------------|---------------------------------------|-----------------|----------------------------------------|------------------------------------|-----------------|------------------------|-------------------------------------------|---------------------------------|--|--|
| YEAR 3 | Surgery Emergency Medicine Surgery Sub-Specialty Selective (12 weeks) | Break (1 week) | Family Medicine Psychiatry (12 weeks) | Break (2 weeks) | Family Medicine Psychiatry (continued) | Ob/Gyn<br>Pediatrics<br>(12 weeks) | Break (2 weeks) | Gateway A<br>(2 weeks) | Inpatient Sub-<br>internship<br>(4 weeks) | Outpatient Experience (4 weeks) |  |  |
|        | Dimensions of Clinical Medicine                                       |                |                                       |                 |                                        |                                    |                 |                        |                                           |                                 |  |  |
|        | Scholarly Inquiry                                                     |                |                                       |                 |                                        |                                    |                 |                        | Scholarly Inquiry                         |                                 |  |  |