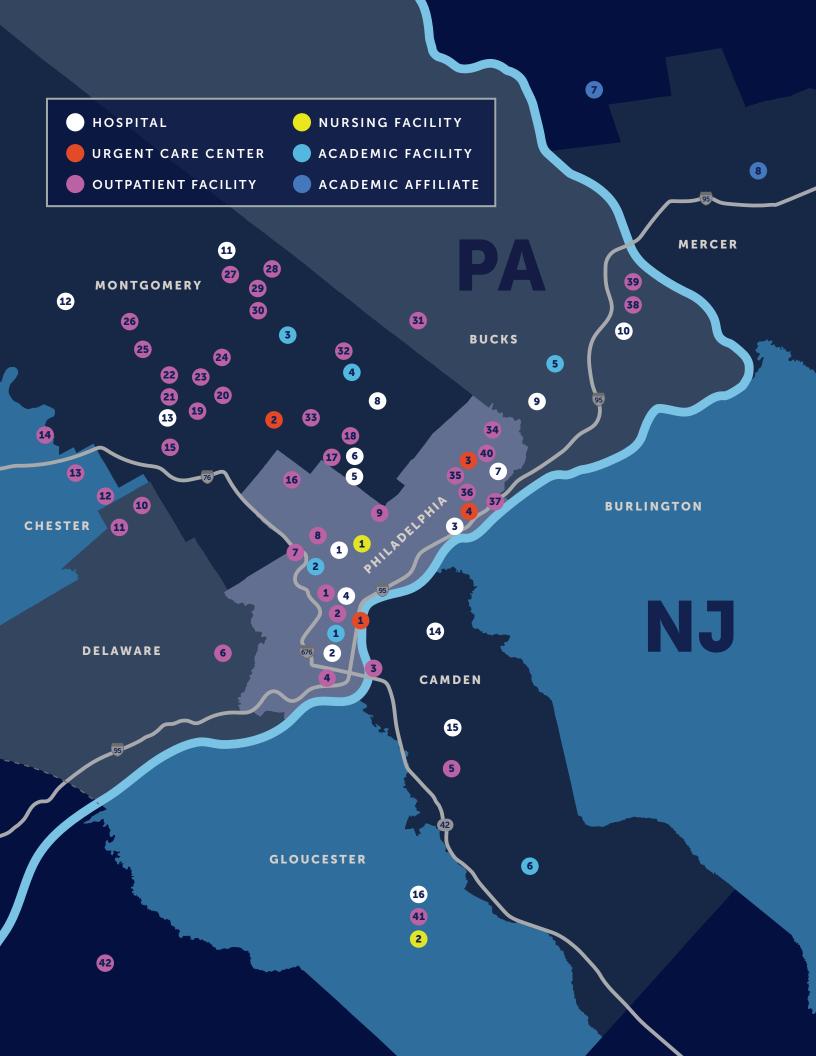

## Clinical & University Locations

#### **OUTPATIENT FACILITIES**

- Jefferson Outpatient Imaging Marcus Institute of Integrative Health
- Magee Rehabilitation WatermarkJefferson Health Art Museum
- 3 Magee Rehabilitation Riverfront
- 4 Jefferson Health Navy Yard
- Jefferson Outpatient Imaging– Marlton
- 6 Jefferson Outpatient Imaging Darby
- 7 Jefferson Health Bala Cynwyd
- 8 Einstein Healthcare Network– Germantown
- 9 MossRehab Castor Avenue
- Jefferson Outpatient ImagingVillanova
- 11 Marcus Institute of Integrative Health – Villanova
- 12 MossRehab King of Prussia
- 13 Einstein Healthcare NetworkKing of Prussia
- 14 MossRehab Norristown
- 15 MossRehab Norriton
- Jefferson Outpatient ImagingChestnut Hill
- 17 MossRehab Germantown
- 18 Jefferson Health Elkins Park
- 19 Nicholas & Athena Karabots Medical Building
- 20 Einstein Healthcare Network– Plymouth Meeting
- 21 MossRehab Collegeville
- 22 Jefferson Outpatient Imaging– East Norriton
- 23 Jefferson Health Blue Bell
- 24 Einstein Healthcare Network– Blue Bell
- 25 Einstein Healthcare NetworkCollegeville
- 26 Jefferson Outpatient ImagingCollegeville
- 27 Einstein Healthcare Network– Lansdale
- 28 Jefferson Health Montgomeryville
- 29 MossRehab Lansdale
- 30 Jefferson Health Lower Gwynedd
- **31** Jefferson Health Warminster
- **32** Jefferson Health Willow Grove
- 33 MossRehab Plymouth Meeting
- 34 MossRehab Jenkintown
- **35** Einstein Center One Jefferson Health MossRehab Center One

- 36 Jefferson Health Smylie Times
- 37 Einstein Healthcare NetworkHolmesberg
- 38 Magee Rehabilitation Oxford Valley
- 39 Jefferson Health Fairless Hills
- 40 Jefferson Health Roosevelt Blvd.
- **41** Sidney Kimmel Cancer Center Jefferson Outpatient Imaging
   Washington Township
- 42 Jefferson Outpatient Imaging
  - Salem, NJ

#### **HOSPITALS**

- Thomas Jefferson University Hospital Jefferson Hospital for Neuroscience Magee Rehabilitation Hospital
- 2 Jefferson Methodist Hospital
- 3 Jefferson Frankford Hospital
- Einstein Medical Center PhiladelphiaJefferson Health
- 5 MossRehab
- © Einstein Medical Center Elkins Park– Jefferson Health
- 7 Jefferson Torresdale Hospital
- Rothman Orthopedic Specialty Hospital Bensalem
- 10 Jefferson Bucks Hospital
- 11 Jefferson Lansdale Hospital
- 12 Physicians Care Surgical Hospital
- 13 Einstein Medical Center Montgomery– Jefferson Health
- 14 Jefferson Cherry Hill Hospital
- 15 Jefferson Stratford Hospital
- 16 Jefferson Washington Township Hospital

#### **URGENT CARE CENTERS**

- Jefferson Urgent Care Washington Square
- 2 Jefferson Urgent Care Rittenhouse
- 3 Jefferson Urgent Care Flourtown
- 4 Jefferson Urgent Care Smylie Times
- 5 Jefferson Urgent Care Grant Avenue

#### **NURSING FACILITIES**

- Willowcrest Skilled Nursing and Rehabilitation – Philadelphia
- 2 Jefferson Health Care Center
  - Washington Township