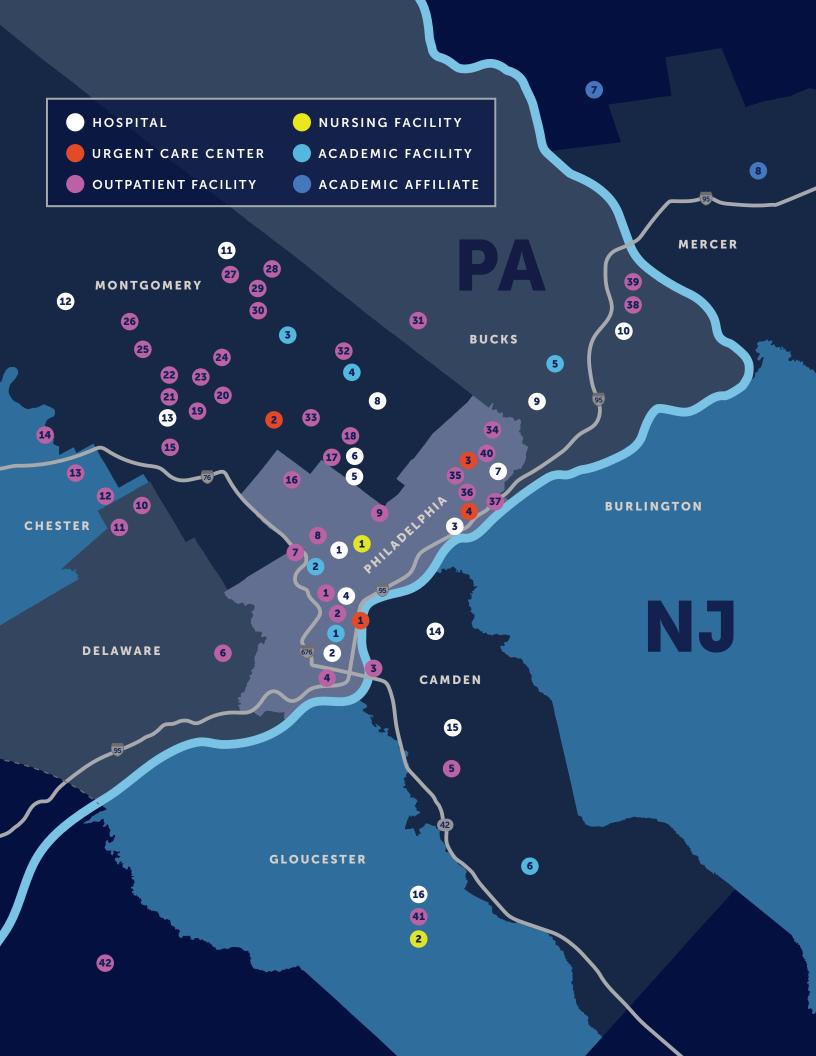

# Clinical & University Locations

#### **OUTPATIENT FACILITIES**

- Jefferson Outpatient Imaging Marcus Institute of Integrative Health
- Magee Rehabilitation WatermarkJefferson Health Art Museum
- 3 Magee Rehabilitation Riverfront
- 4 Jefferson Health Navy Yard
- Jefferson Outpatient Imaging– Marlton
- 6 Jefferson Outpatient Imaging Darby
- 7 Jefferson Health Bala Cynwyd
- 8 Einstein Healthcare Network– Germantown
- 9 MossRehab Castor Avenue
- 10 Jefferson Outpatient ImagingVillanova
- 11 Marcus Institute of Integrative
- 12 MossRehab King of Prussia
- 13 Einstein Healthcare NetworkKing of Prussia
- 14 MossRehab Norristown
- 15 MossRehab Norriton

Health - Villanova

- Jefferson Outpatient ImagingChestnut Hill
- 17 MossRehab Germantown
- 18 Jefferson Health Elkins Park
- 19 Nicholas & Athena Karabots Medical Building
- 20 Einstein Healthcare NetworkPlymouth Meeting
- 21 MossRehab Collegeville
- 22 Jefferson Outpatient Imaging
  - East Norriton
- 23 Jefferson Health Blue Bell
- 24 Einstein Healthcare Network– Blue Bell
- 25 Einstein Healthcare NetworkCollegeville
- 26 Jefferson Outpatient ImagingCollegeville
- 27 Einstein Healthcare Network– Lansdale
- 28 Jefferson Health Montgomeryville
- 29 MossRehab Lansdale
- 30 Jefferson Health Lower Gwynedd
- **31** Jefferson Health Warminster
- **32** Jefferson Health Willow Grove
- 33 MossRehab Plymouth Meeting
- **34** MossRehab Jenkintown
- **35** Einstein Center One Jefferson Health MossRehab Center One

- 36 Jefferson Health Smylie Times
- 37 Einstein Healthcare NetworkHolmesberg
- 38 Magee Rehabilitation Oxford Valley
- 39 Jefferson Health Fairless Hills
- 40 Jefferson Health Roosevelt Blvd.
- 41 Sidney Kimmel Cancer CenterJefferson Outpatient ImagingWashington Township
- **42** Jefferson Outpatient Imaging
   Salem. NJ

#### **HOSPITALS**

- 1 Thomas Jefferson University Hospital Jefferson Hospital for Neuroscience Magee Rehabilitation Hospital
- 2 Jefferson Methodist Hospital
- 3 Jefferson Frankford Hospital
- Einstein Medical Center PhiladelphiaJefferson Health
- 5 MossRehab
- © Einstein Medical Center Elkins Park– Jefferson Health
- 8 Jefferson Abington Hospital
- Rothman Orthopedic Specialty Hospital Bensalem
- 10 Jefferson Bucks Hospital
- 11 Jefferson Lansdale Hospital
- 12 Physicians Care Surgical Hospital
- 13 Einstein Medical Center Montgomery– Jefferson Health
- 14 Jefferson Cherry Hill Hospital
- 15 Jefferson Stratford Hospital
- 16 Jefferson Washington Township Hospital

#### **URGENT CARE CENTERS**

- Jefferson Urgent Care Washington Square
- 2 Jefferson Urgent Care Rittenhouse
- 3 Jefferson Urgent Care Flourtown
- 4 Jefferson Urgent Care Smylie Times
- 5 Jefferson Urgent Care Grant Avenue

#### **NURSING FACILITIES**

- Willowcrest Skilled Nursing and Rehabilitation – Philadelphia
- 2 Jefferson Health Care Center
  - Washington Township

# UNIVERSITY ACADEMIC FACILITIES

1 Center City Campus

College of Health Professions
College of Life Sciences

- Graduate School of Biomedical Sciences

College of Nursing
College of Pharmacy
College of Population Health
College of Rehabilitation Sciences
Kanbar College of Design, Engineering
and Commerce

#### Other University Locations

- 3 Jefferson Institute for Bioprocessing
- 4 Dixon Campus
- 5 Bucks County Campus
- Voorhees Campus

# UNIVERSITY ACADEMIC AFFILIATES

- 7 Atlantic Health System (Northern New Jersey)
- 8 Princeton University

#### OTHER U.S. LOCATIONS

Stanford University - California

1889 Jefferson Center for Population Health – Johnstown, PA Jefferson Outpatient Imaging – West Grove