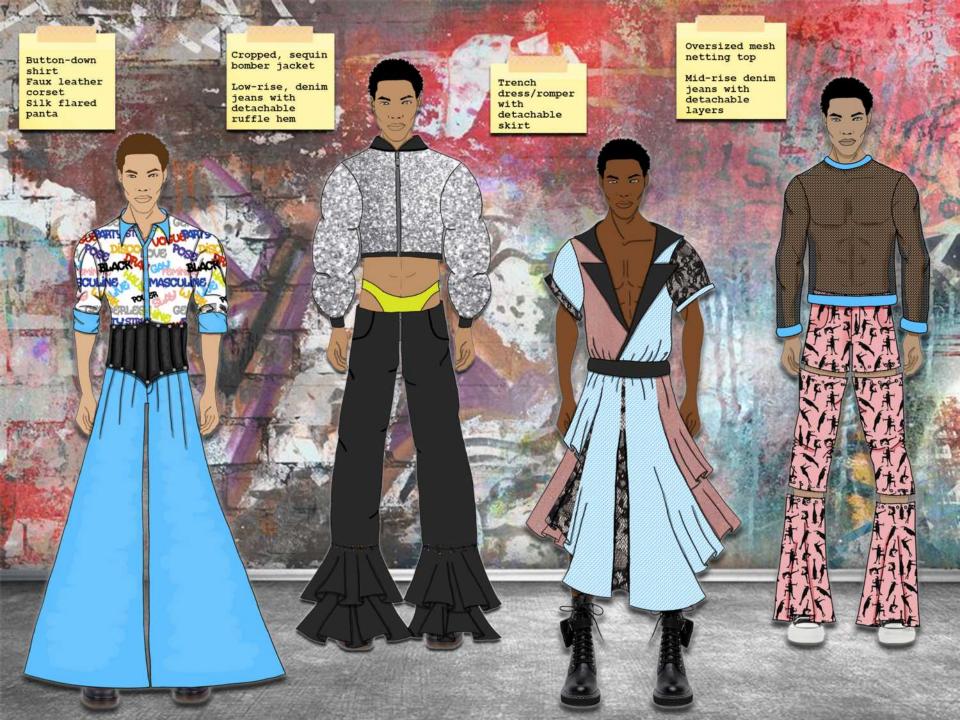

## TECHNICAL FLATS

atches

ULNG.

Oversued lopels

flat-falled

Masc Mesh Blouse Polyester mesh netting bias bound with edge trim hem, neckline, and cuffs.

"oversized

w/ Doxy shope

6

6

Ø Shoe laces

bias bound hom + slowers

polyester netting

neckline

fitted

SLEEVE

all seams 1/2 three thread overlock

fly

Zippe

atch t

front + wack D sde seas

can untie

laces to

remove layers

"ruffles"

CF+ CB

ffill

1/2" fold up chain stitch hem

[ffi]]

fini

flared lower layer

Lace-Tied Jeans Cotton denim jeans divided into three layers (two detachable) connected by recycled shoe laces.

Sight flate that

creates a train when worn

All lightweight fabrics keep the jacket light and breatheable.

> This garment has a different take on sustainable design. Instead of stitching scraps onto the fabric before sewing, this garment contains panels of deadstcok fabric and is lined with pre-consumer waste. In addition, the skirt on the trench dress can be taken off to reveal shorts, making it a romper. Including two types of garments in one piece can reduce the amount of patternmaking and fabric used, making it sustainable.

This also creates a versatile garment, which will increase longevity of use of the outfit. It also gives the wearer the option to dress either more feminine with the dress or more masculine with the romper, tying in the theme of the intersection of masculinity and femininity.