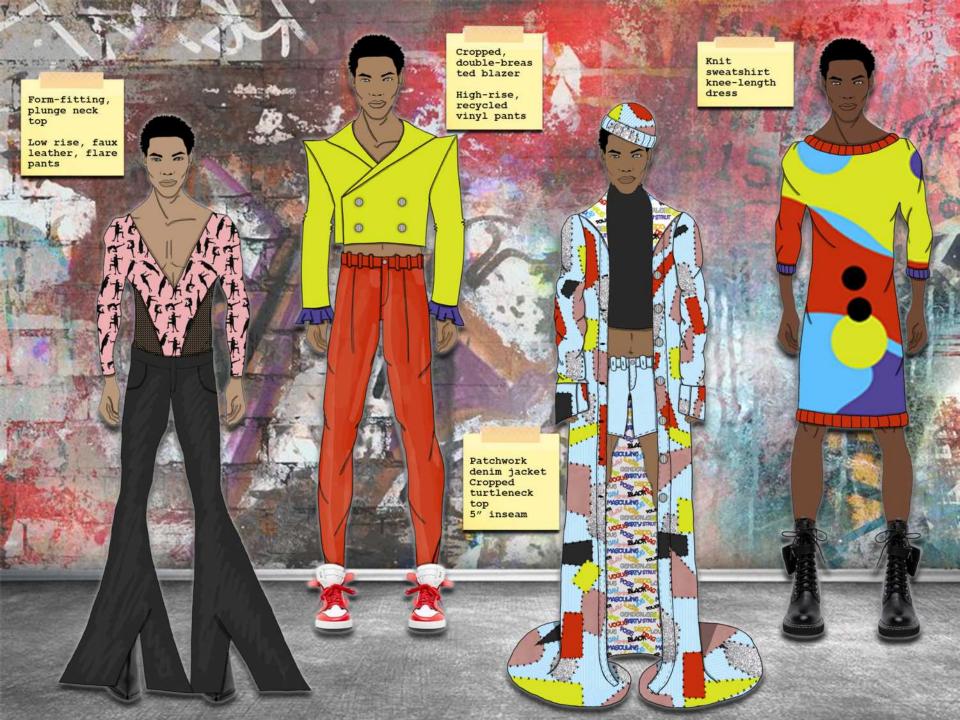

#### besign process

Movement is a huge part of ballroom culture, especially through the acts of dancing and voguing. Throughout this sketchbook page, I will be exploring movement and applying it to aspects of design. Below is a repeat print titled "VOGUING" that contains small figures in different positions. This print may appear childish in nature, but I can see it being printed on a t-shirt or maybe a fun pair of pants.

I drew two outfits that center around the ability to move, especially movement of the lower body, which is vital in voguing. The form-fitting, sleeveless top paired with baggy pants on the lower sketch and the wide leg pant with sheer blouse in the right sketch go back to the idea of bringing femininity into masculine clothing.

belt bops

2" clean finished hem with lining

Diverse Denim Jacket Cotton denim floor length jacket with topstitched fabric scraps of cotton, virgin wool, cotton/poly blend, chiffon, and velvet. Fully lined with cotton/poly blend with clean finished seams. Encloses with button bands with seven button holes and disco buttons.

Sight flate that

creates a train when worn

All lightweight fabrics keep the jacket light and breatheable.

> This garment has a different take on sustainable design. Instead of stitching scraps onto the fabric before sewing, this garment contains panels of deadstcok fabric and is lined with pre-consumer waste. In addition, the skirt on the trench dress can be taken off to reveal shorts, making it a romper. Including two types of garments in one piece can reduce the amount of patternmaking and fabric used, making it sustainable.